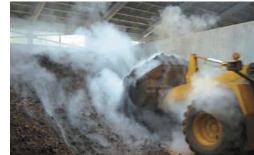

|                                                                                                         | Tel: +81-980-76-4777     |

# Hyperthermophilic Composting System









# Hyperthermophilic Composting System for various biodegradable waste.



YM bacteria are registered and patented microorganisms belonging to genus Bacillus. Since 1992, more than 15 species were bacteriologically identified, characterized and deposited at NITE Patent Microorgansim Depositary center, AIST. Kyowa Kako Co., Ltd. keeps an exclusive license of these patent held by Sanyu Co., Ltd.







Burst of steam from hyperthermophilic compost.

#### Biodegradable wastes are rapidly decomposed due to high temperature and aerobic conditions.

In this system, since the biodegradable wastes are rapidly decomposed, the fermentation period is relative short (usually 45 days). Independent of substrates properties (such as water content, type of materials) and geographical location, the composting process is carried out steady.

#### Addition of water content adjusting materials are unnecessary

Since the composting process starts by mixing the substrates with finished compost, in which water content is around 30%, addition of adjusting materials such as sawdust and rice straw are unnecessary.

Because biodegradable wastes are decomposed at aerobic conditions, this system has low emission