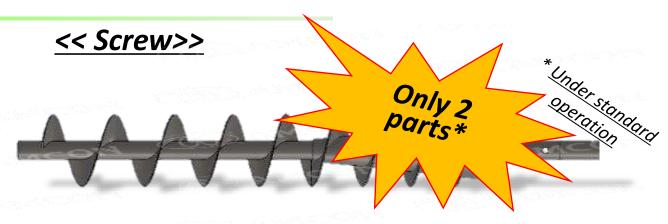

#### 3. Easy Operation

<< Moving Rings for Dewatering Zone>>

| Model           | Standard Life Time |
|-----------------|--------------------|
| 051 ~ 132 model | 5,000 hours        |
| 201 ~ 354 model | 10,000 hours       |