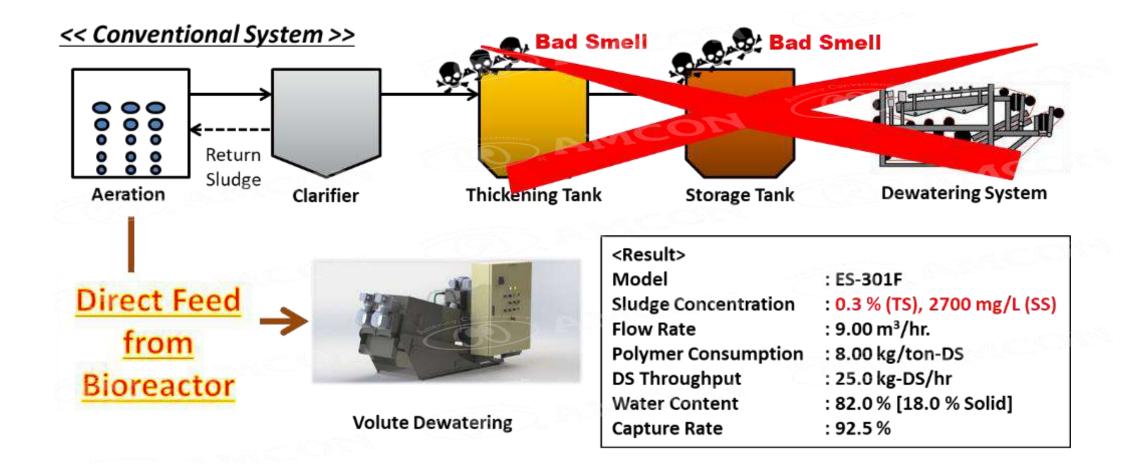

#### **Special Advantages of AMCON products**

- 1. Energy Saving Design [Low running Cost Low consumption of washing water and electricity]
- 2. Clog-free Structure [Very highly Oil-resident Structure]
- 3. Easy Operation [24 h Full Auto Operation Available]
- 4. All Built-in / Compact Design [No Needed Separated Flocculation Tank / Conditioning Tank]
- **5. Available for Thin Sludge** [No Needed Separated thickening Tank, Direct Inlet From Bioreactor Available]

#### 5. Available for Thin Sludge

Available from 2,000 mg/L [Suspended Solid] Greatly contribute to construction cost reduction.