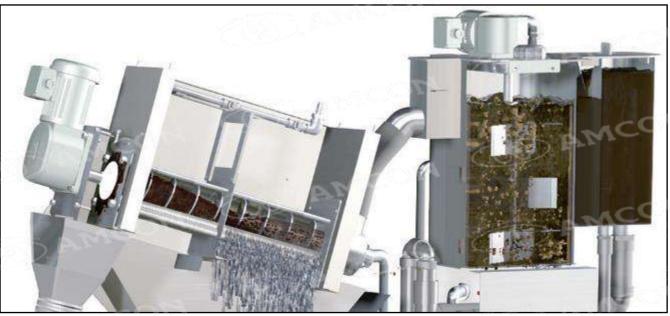

#### 2. Clog-free Structure

AMCON's dewatering press is equipped with unique VOLUTE technology, which allows dewatering sludge while automatically self-cleaning the filter mesh. This enables stable and constant dewatering.

#### 4. All Built-in / Compact Design [No Needed Separated Flocculation Tank / Conditioning Tank]

Flocculation tank, dewatering screw, and operation panel are integrated on the base. It allows rational and compact design.