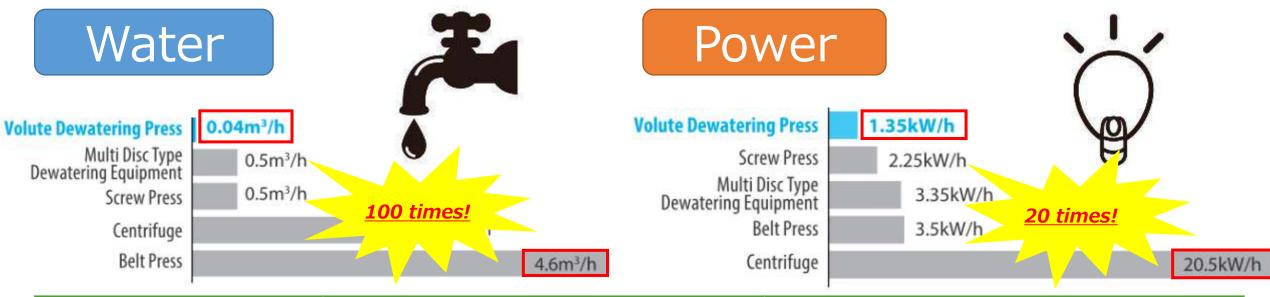

#### 1. Energy Saving Design (Water & Power Consumption)

|           |    | Water cost saving vs Belt press | Power cost saving vs Centrifuge |
|-----------|----|---------------------------------|---------------------------------|
| Bangkok   |    | ▲ 415,400 THB / year            | ▲ 564,000 THB / year            |
| Hanoi     | *  | ▲ 320,336,000 VND / year        | ▲ 220,608,000 VND / year        |
| Jakarta   |    | ▲ 329,640,000 IDR / year        | ▲ 114,276,000 IDR / year        |
| KL        | (* | ▲ 60,000 MYR / year             | ▲ 39,800 MYR / year             |
| Manila    |    | ▲ 2,300,000 PHP / year          | ▲ 1,220,000 PHP / year          |
| New Delhi | •  | ▲ 520,000 INR / year            | ▲ 875,900 INR / year            |

Operation: 24h/day, 5days/week, 4 weeks/month

\*Based on AMCON's research