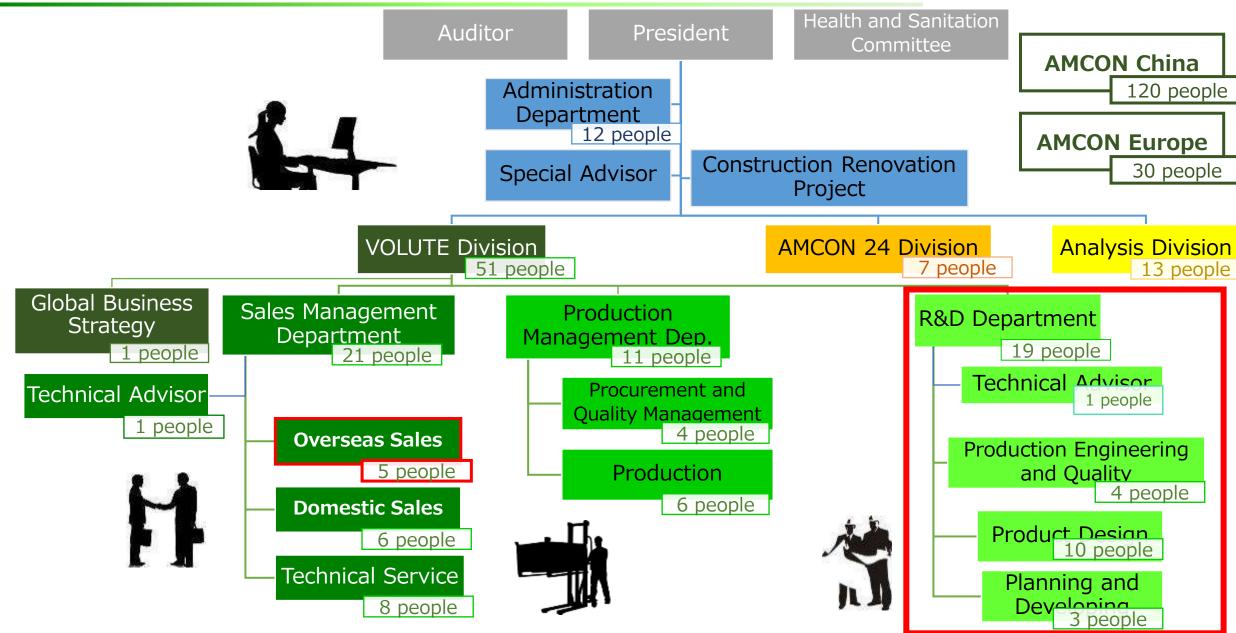

#### The organizational structure of AMCON

\* As of February 2021

- 1. What is AMCON?
- 2. How has AMCON developed the business field?
- 3. Who works for AMCON?
- 4. When were AMCON's historic events?
- 5. Where has AMCON installed?
- 6. Why customers are being so fascinated by AMCON?
- 7. AMCON's Other Line-Up

#### **Corporate Profile**

| <b>♦</b> Establishment:                  | November 22 <sup>nd</sup> , 1974                                                                         |  |
|------------------------------------------|----------------------------------------------------------------------------------------------------------|--|
| <b>♦</b> Number of employee:             | Approx. 90 (in Japan)                                                                                    |  |
| <b>♦Line of Business:</b>                | 1. VOLUTE Division [ <i>International</i> ]                                                              |  |
|                                          | 2. Analysis Division [ <i>Domestic</i> ]                                                                 |  |
|                                          | 3.AMCON 24 Division [ <i>Domestic</i> ]                                                                  |  |
| <b>♦</b> Sales Office / Production Base: | Yokohama ( <b>Japan</b> ), Fujian ( <b>China</b> ), Prague ( <b>Czech</b> ), Felsberg ( <b>Germany</b> ) |  |