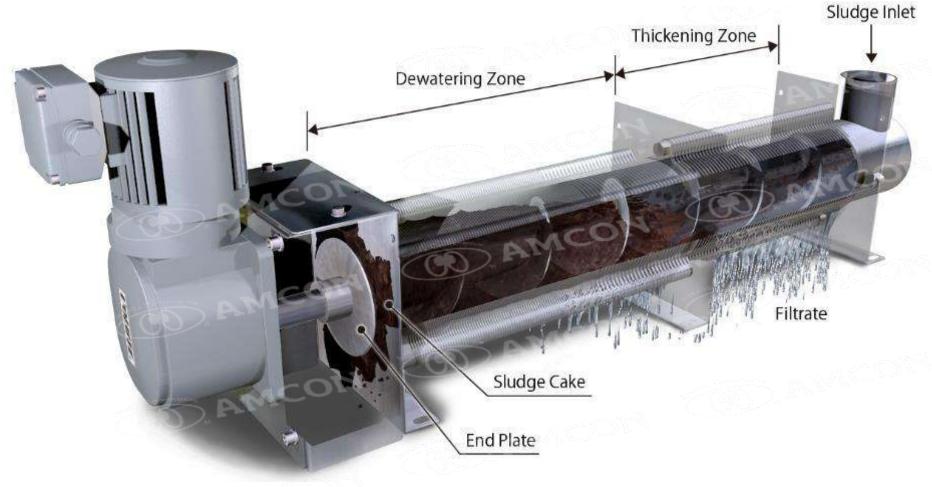

#### 2. Clog-free Structure

AMCON's dewatering press is equipped with unique VOLUTE technology, which allows dewatering sludge while automatically self-cleaning the filter mesh. This enables stable and constant dewatering.

#### 3. Easy Operation

<< Moving Rings for Dewatering Zone>>

| Model           | Standard Life Time |
|-----------------|--------------------|
| 051 ~ 132 model | 5,000 hours        |
| 201 ~ 354 model | 10,000 hours       |