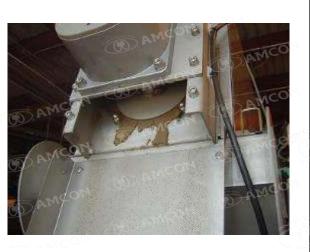

#### 2. Clog-free Structure

AMCON's dewatering press is equipped with unique VOLUTE technology, which allows dewatering sludge while automatically self-cleaning the filter mesh. This enables stable and constant dewatering.