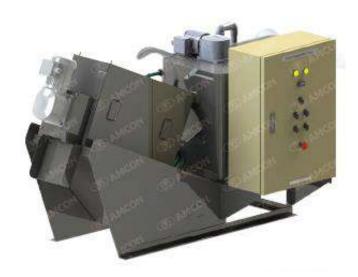

#### 4. All Built-in / Compact Design [No Needed Separated Flocculation Tank / Conditioning Tank]

Flocculation tank, dewatering screw, and operation panel are integrated on the base. It allows rational and compact design.