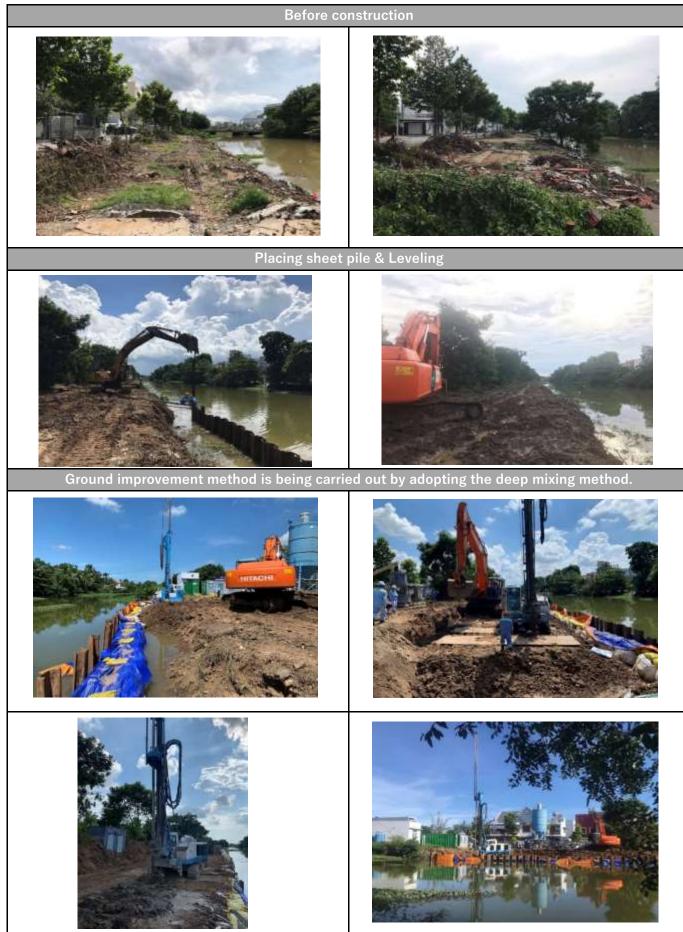

|
| Process                      | Contents                                                                                                                                      |
| Step 1                       | Surveying and position confirmation                                                                                                           |
| Step 2                       | Sheet<br>pile                                                                                                                                 |
| Step 3                       | Leveling (using the soil from drilling)                                                                                                       |





## Photo in local (Tien Giang Province, Vietnam)