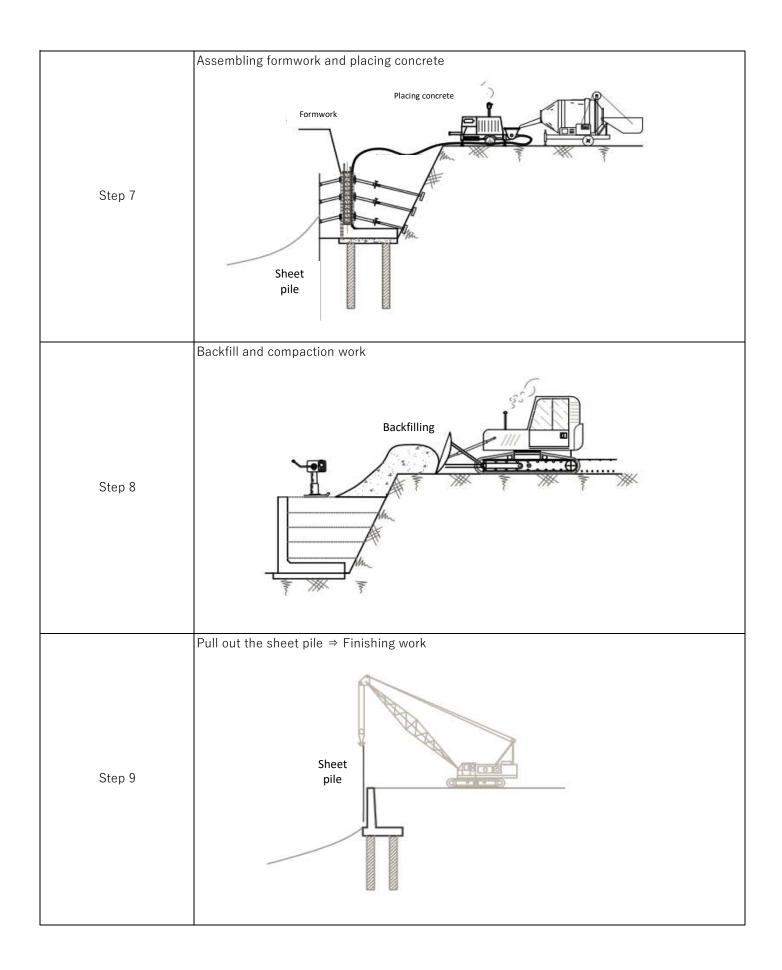

## Example of survey and countermeasure construction for preventing or reducing river disasters in Southeast Asia.

| Construction name            | Survey and countermeasure construction for preventing or reducing river disasters in Tien<br>Giang Province, Vietnam.<br>(Levee construction) |
|------------------------------|-----------------------------------------------------------------------------------------------------------------------------------------------|
| Scale construction           | Length of levee: 675m                                                                                                                         |
| Ground improvement<br>method | Deep mixing method                                                                                                                            |
| Construction company         | Something Vietnam Co., Ltd.                                                                                                                   |
| Construction process         |                                                                                                                                               |
| Process                      | Contents                                                                                                                                      |
| Step 1                       | Surveying and position confirmation                                                                                                           |
| Step 2                       | Sheet<br>pile                                                                                                                                 |
| Step 3                       | Leveling (using the soil from drilling)                                                                                                       |