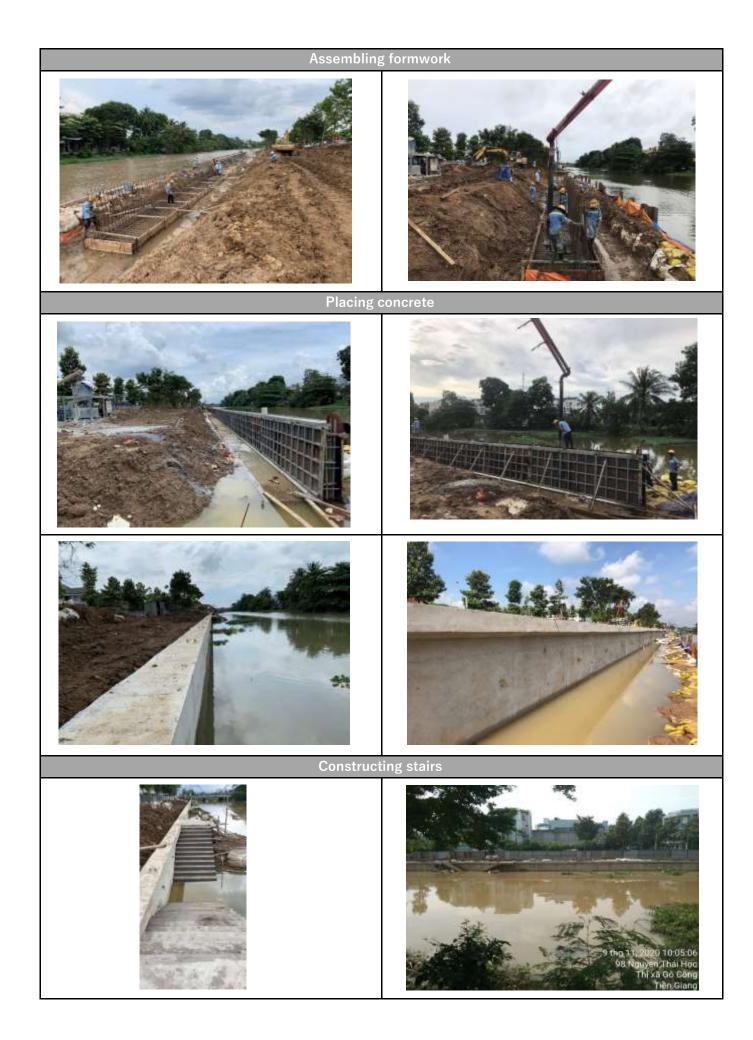

|
| Process                      | Contents                                                                                                                                      |
| Step 1                       | Surveying and position confirmation                                                                                                           |
| Step 2                       | Sheet<br>pile                                                                                                                                 |
| Step 3                       | Leveling (using the soil from drilling)                                                                                                       |





## Photo in local (Tien Giang Province, Vietnam)