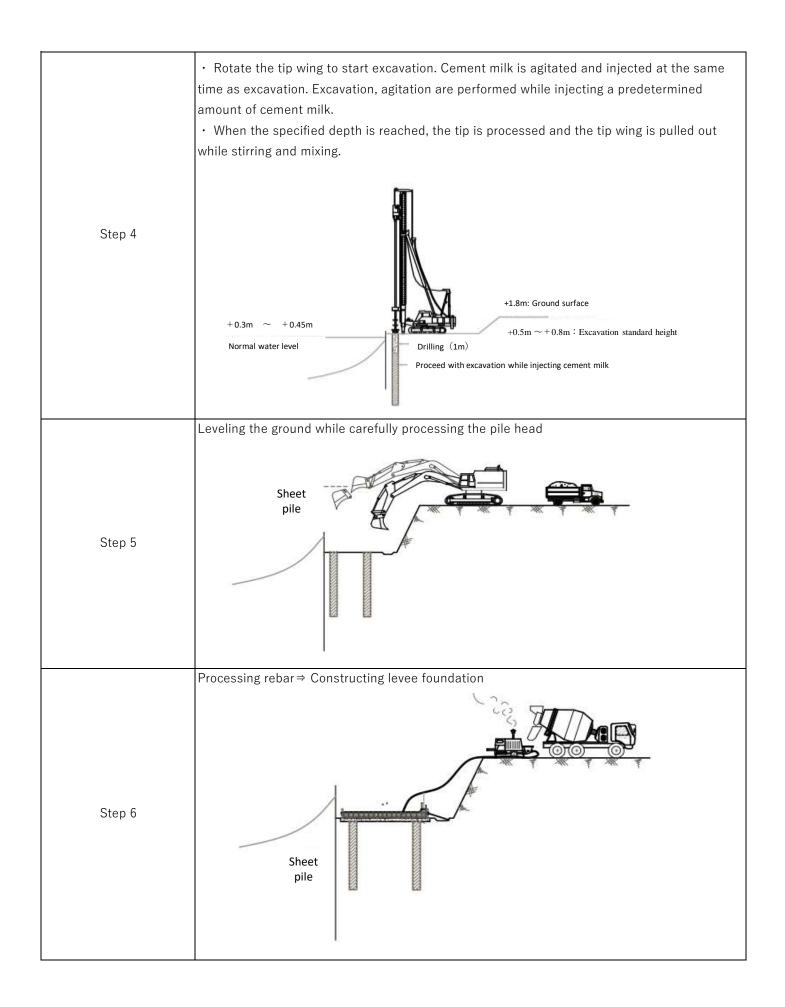

## Example of survey and countermeasure construction for preventing or reducing river disasters in Southeast Asia.

| Construction name            | Survey and countermeasure construction for preventing or reducing river disasters in Tien<br>Giang Province, Vietnam.<br>(Levee construction) |
|------------------------------|-----------------------------------------------------------------------------------------------------------------------------------------------|
| Scale construction           | Length of levee: 675m                                                                                                                         |
| Ground improvement<br>method | Deep mixing method                                                                                                                            |
| Construction company         | Something Vietnam Co., Ltd.                                                                                                                   |
| Construction process         |                                                                                                                                               |
| Process                      | Contents                                                                                                                                      |
| Step 1                       | Surveying and position confirmation                                                                                                           |
| Step 2                       | Sheet<br>pile                                                                                                                                 |
| Step 3                       | Leveling (using the soil from drilling)                                                                                                       |