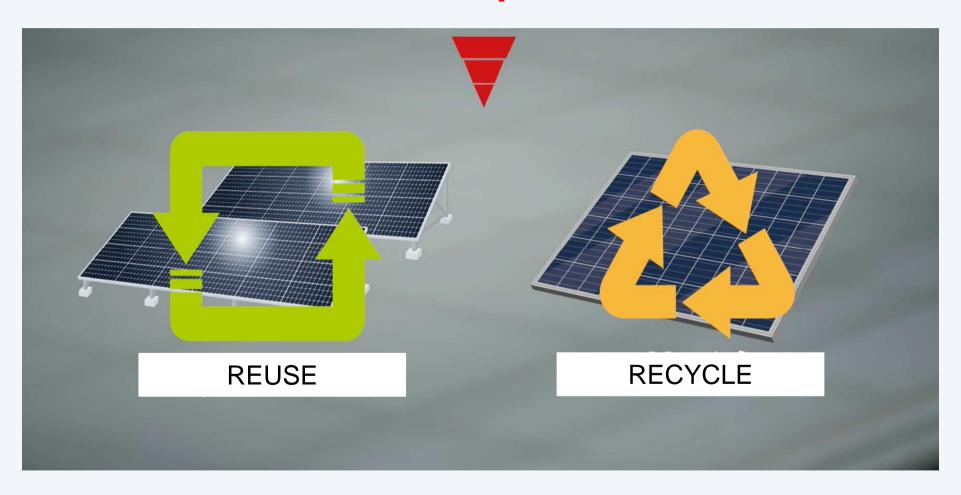

### Reuse service

### Recycling service

Non-reusable panels are disassembled into individual materials to improve the recycling rate and reduce environmental impact.