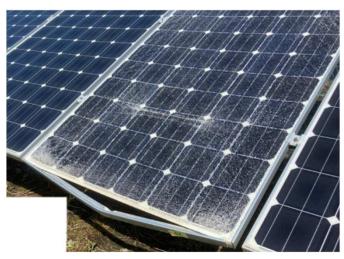

#### Sorting the panels

Sorting panels by checking cracking, snail, damage the connector and frame.

### Reference of NG packing

- (1)Load without any packing
- (2) Damaging even if a panel that generates electricity