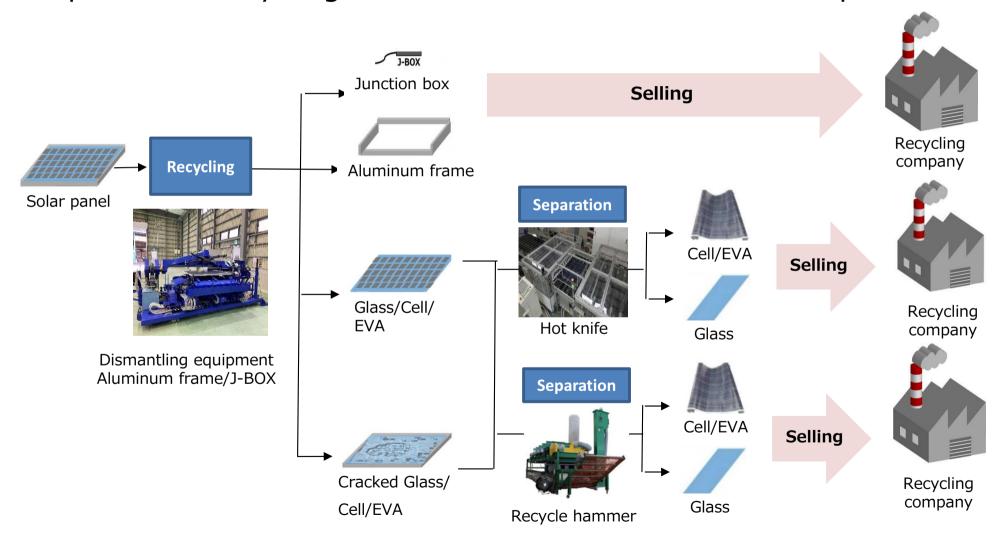

### Recycling service

Non-reusable panels are disassembled into individual materials to improve the recycling rate and reduce environmental impact.