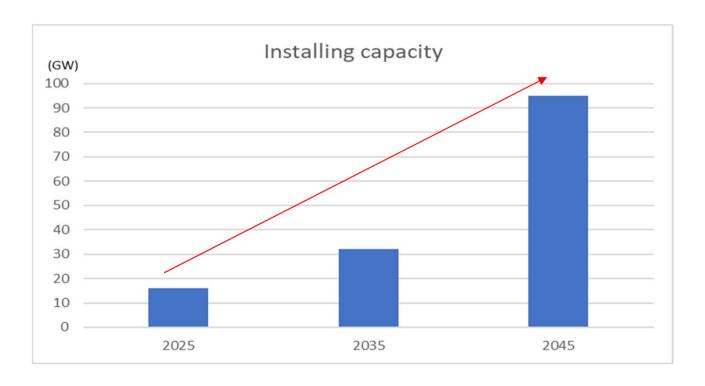

# Expect large quantity of solar panels disposal

It is assume that there will be large quantity of solar panels disposal, because it will be installed more panels future in Vietnam.

Number of panels to be disposed of after 2065 is approx. around 380 million panels (assumed to be 250 W/panel)