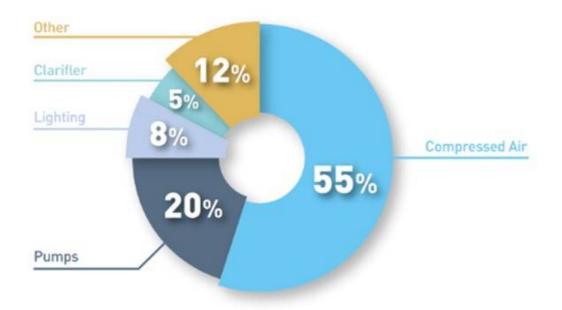

## **Contribute to Energy Saving**

In the Wastewater Treatment System, the aeration process uses "50-60%" of the total energy consumption.

Power Consumption Ratio at Typical Wastewater Treatment Plant

ShinMaywa offers: Hi-efficiency Turbo Blower