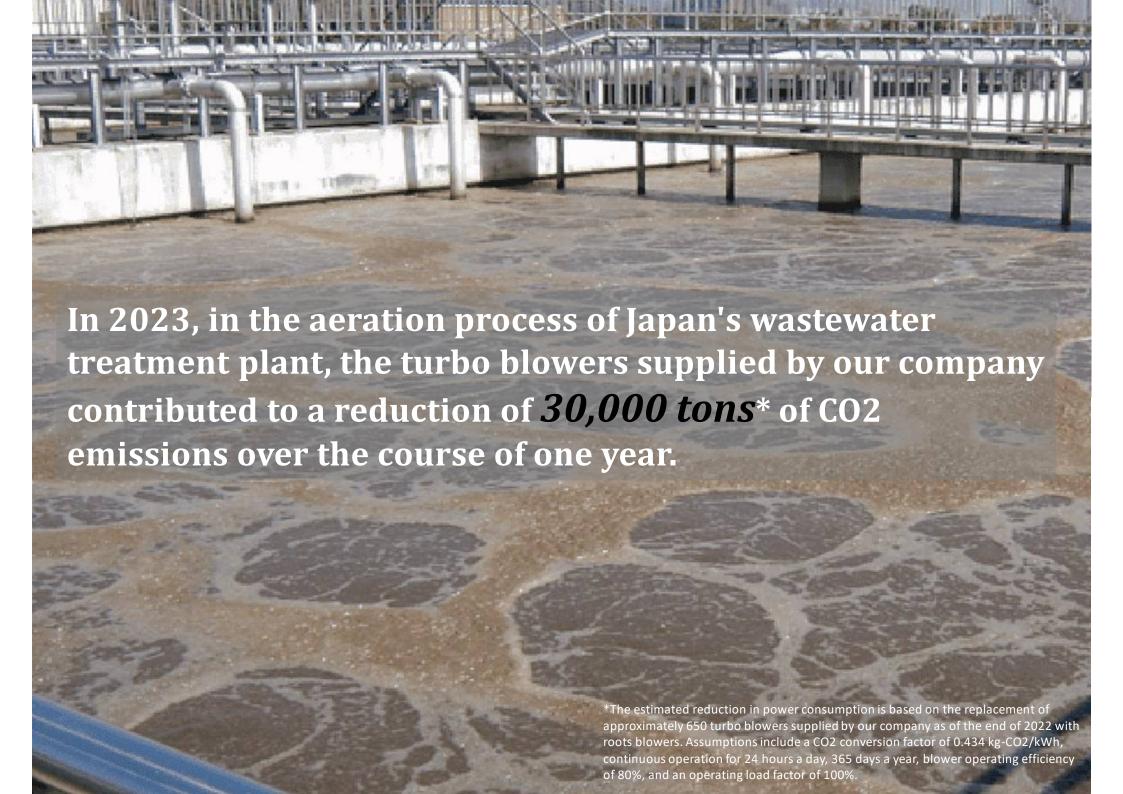

## **Contribute to Energy Saving**

In the Wastewater Treatment System, the aeration process uses "50-60%" of the total energy consumption.

Power Consumption Ratio at Typical Wastewater Treatment Plant

ShinMaywa offers: Hi-efficiency Turbo Blower

We will contribute to <u>save the energy consumption</u> for the aeration process in Wastewater Treatment System.