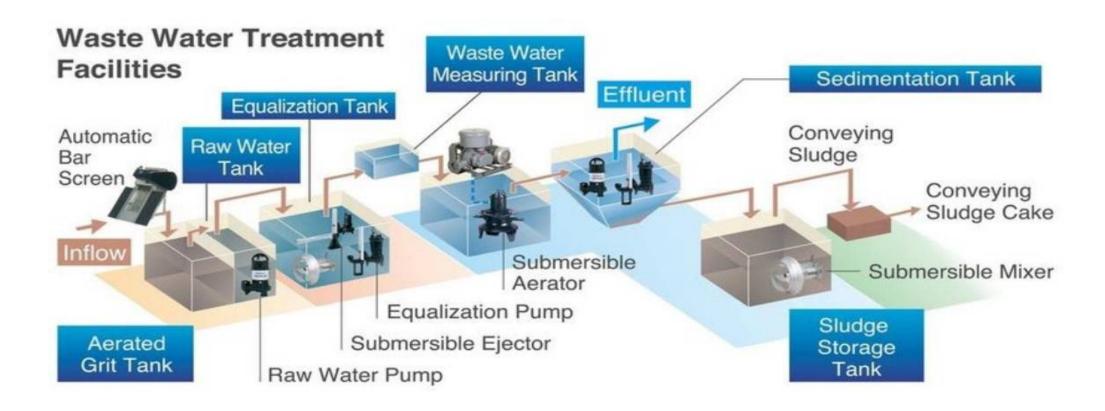

### Wide Range of Product for Wastewater System

- Supply of equipment for wastewater treatment systems
- Submersible pumps, air blowers, submersible mixers, submersible aerators, Screens: the main equipment in the wastewater treatment system