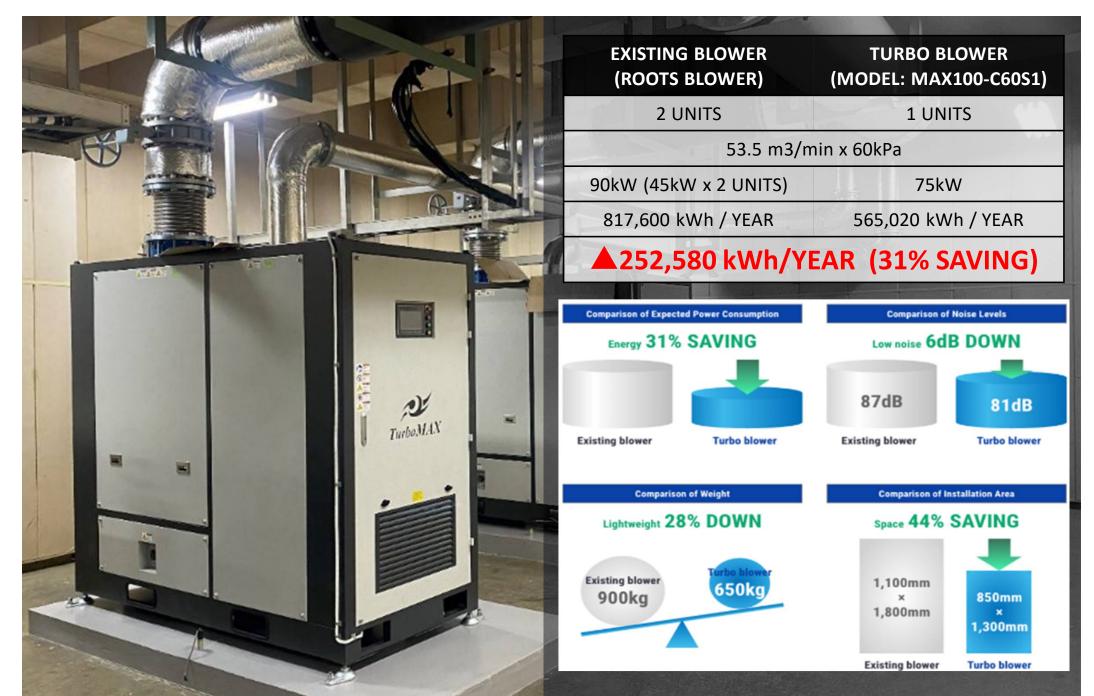

### **Case Study in JAPAN**

## **Contribute to Energy Saving**

In the Wastewater Treatment System, the aeration process uses "50-60%" of the total energy consumption.

Power Consumption Ratio at Typical Wastewater Treatment Plant

ShinMaywa offers: Hi-efficiency Turbo Blower

We will contribute to <u>save the energy consumption</u> for the aeration process in Wastewater Treatment System.