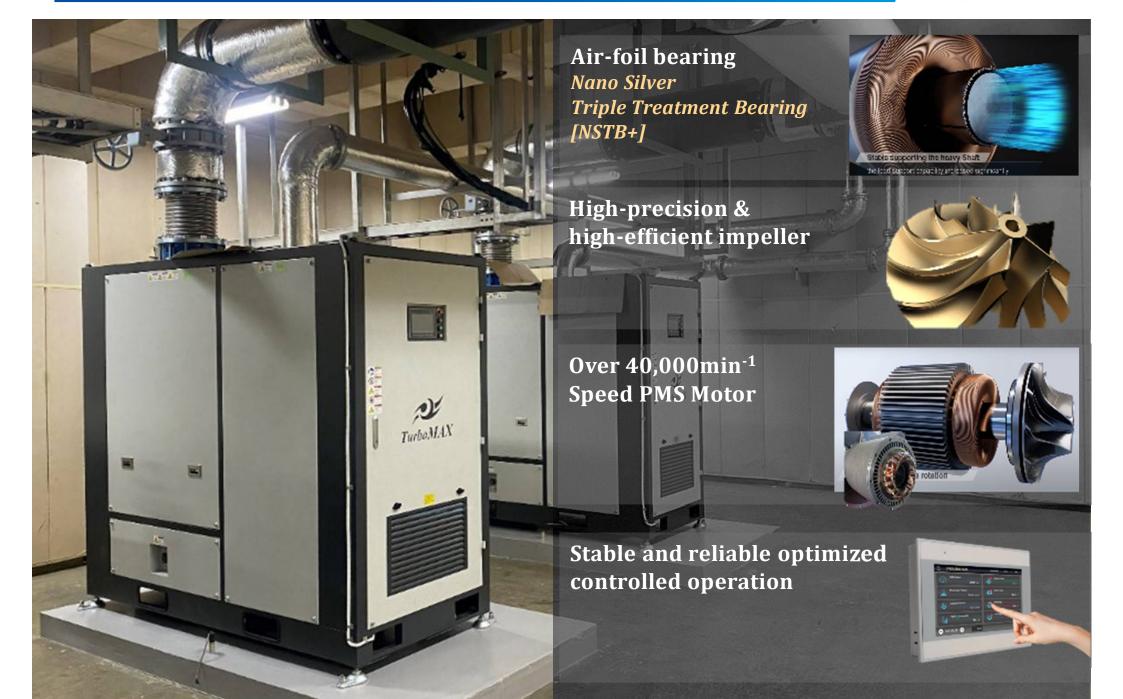

XLNT / Ngu Hanh Son XLNT / Hoa Xuan XLNT Hoa Khanh IZ, Lien Chieu IZ, Hi-tech park/ Khanh Son leachate treatment system

# Supply Records in DANANG



Phu Loc WWTP
Air Blower ARS150 30KW x 12 units





Khanh Son Garbage Treatment Plant Dry Pit type Pump x 14 units

# Supply Records in DANANG





Hoa Xuan WWTP Air Blower ARS200 75KW x 6 units (2018)



Hoa Xuan WWTP Maintenance Works

## **Contribute to Energy Saving**



In the Wastewater Treatment System, the aeration process uses "50-60%" of the total energy consumption.



Power Consumption Ratio at Typical Wastewater Treatment Plant

ShinMaywa offers: Hi-efficiency Turbo Blower

We will contribute to <u>save the energy consumption</u> for the aeration process in Wastewater Treatment System.

### TURBO BLOWER ~ Core technologies ~





### **Case Study in JAPAN**