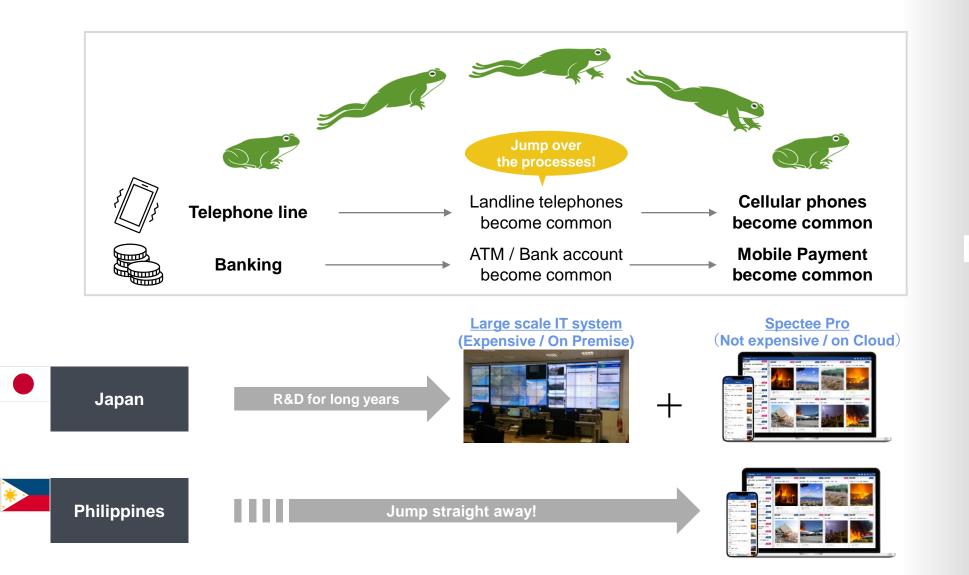

l-native"



ASEAN is the key area for future supply chain





## Feasibility Study in 2023

Supported by JICA Private Sector Partnership Program



Japan International Cooperation Agency



OCD

Albay Prov.

DISASTER OPERATION CENTER

#### Service Launch Under JICA Scheme

Service Launch in October 2024.

Spectee gives 80 free accounts to public sector for trial.

Public sector uses it through 2025 and if satisfied, free account will be switched to paid from 2026.

JICA supports Spectee financially and for coordination.

Concurrently, Spectee tries to develop private sector.



#### **Implementation Scheme**

**Spectee-JICA Team** 



#### **Target Customers**

#### **Public Sector**



OCD



MMDA





PAGASA



DILG



Many Local Government Units



ABSICBN

#### Leapfrog Development



#### More resilience Less cost

#### **Resilience is the foundation of economic development**

Towards a future!

## Thank you so much!

# pectee

GRANT AID FROM THE PEOPLE OF JAPAN

VEN OF FRIENDSHIP AND COOPERATION