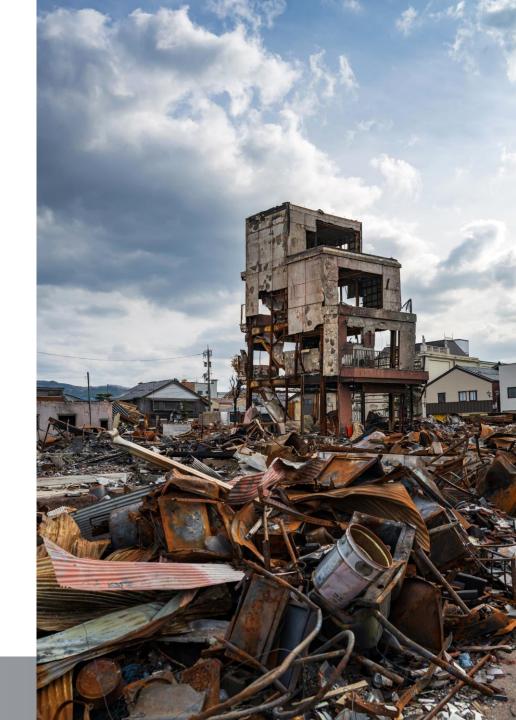

# フィリピンでの取り組み事例

2024年度第4回JPRSIセミナー 「官民連携による早期警戒システムの海外展開」

November 6, 2024

## Why the Philippines?

**Disaster-prone country same as Japan** 

Plenty of young people who are "digital-native"

ASEAN is the key area for future supply chain