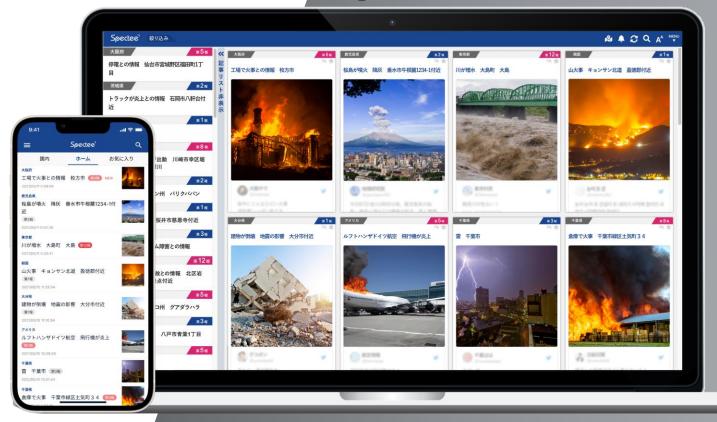

# How It Works

#### TV Stations Radio Stations Newspaper Companies

**Detect New Incidents and Accidents** 