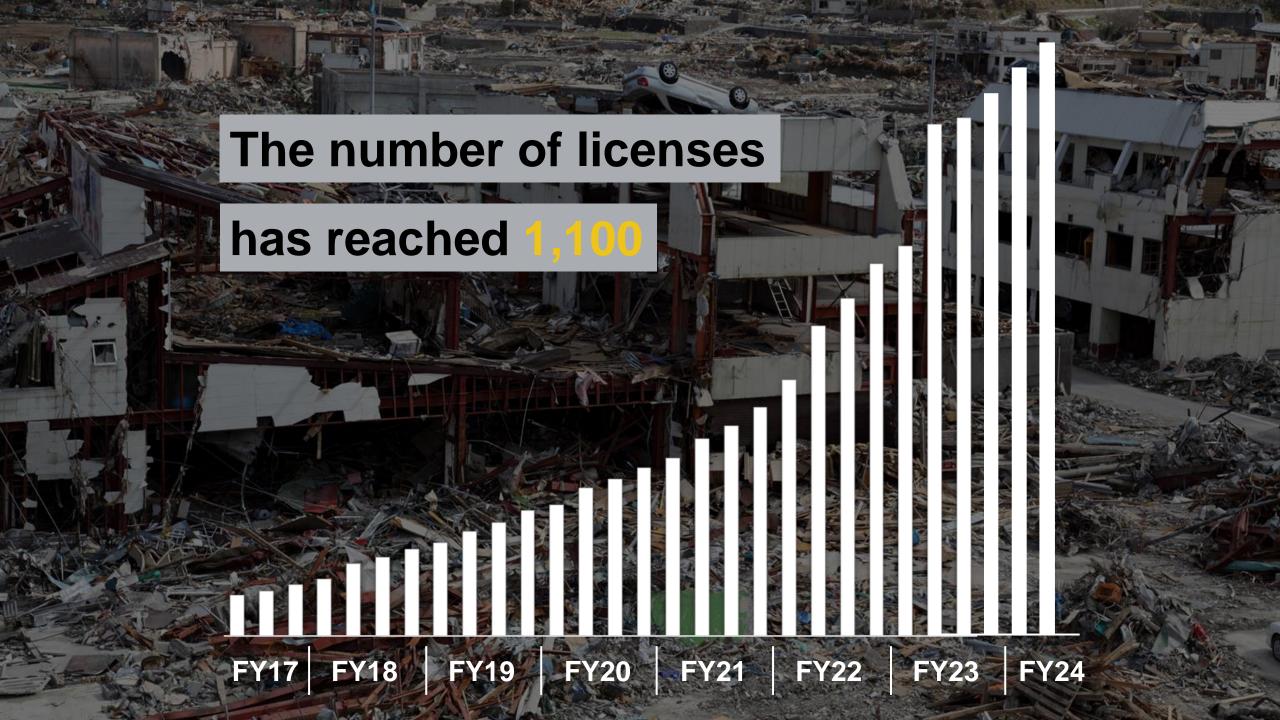

#### Service Launch Under JICA Scheme

Service Launch in October 2024.

Spectee gives 80 free accounts to public sector for trial.

Public sector uses it through 2025 and if satisfied, free account will be switched to paid from 2026.