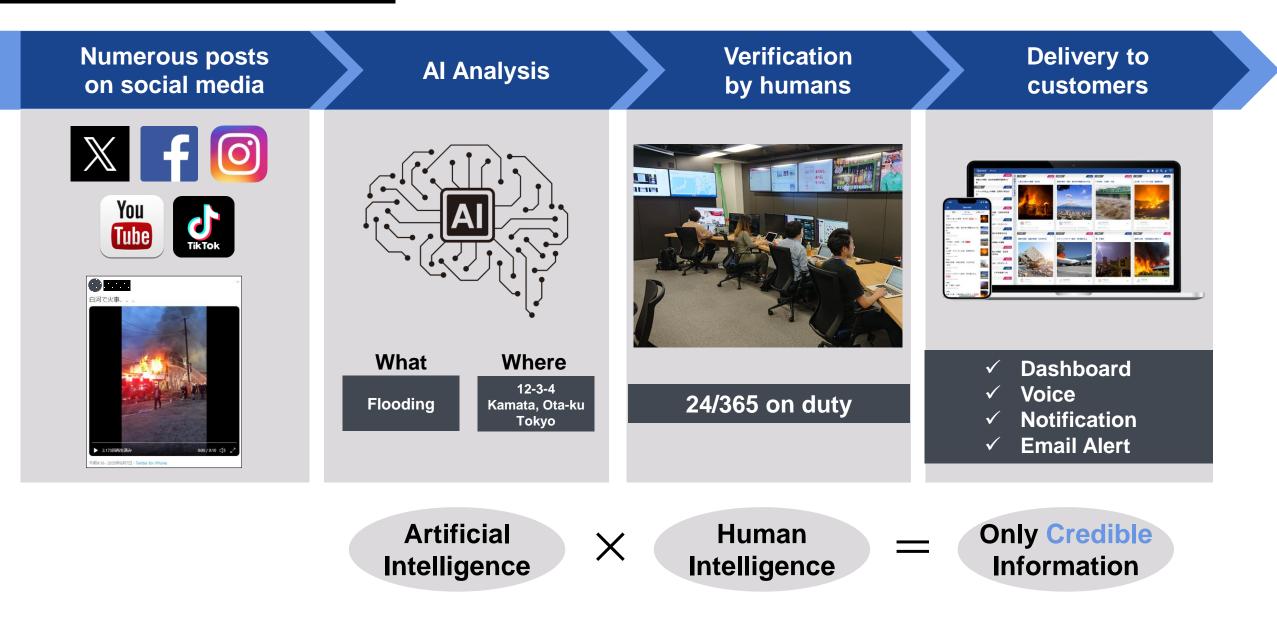

# フィリピンでの取り組み事例

2024年度第4回JPRSIセミナー 「官民連携による早期警戒システムの海外展開」

November 6, 2024





#### We are fighting disasters Utilizing advanced technologies

Mission Visualize the Crisis

# **Spectee Pro**

#### Al Disaster & Crisis Management Solution



#### With power of AI,

it enables to visualize

#### the Crisis in real time.

# How It Works





# **Our Customers**





#### Central agencies Local governments Research Institutes

Disaster Prevention/Mitigation First Response

# **Private Sector**



Manufacturing, Retail, Infrastructure, Logistics, Construction, Telecom...etc.

BCP (Business Continuity Planning) Supply Chain Risk Management Safety of Customers/employees





#### TV Stations Radio Stations Newspaper Companies

**Detect New Incidents and Accidents** 

# Launch in the Philippines



## Why the Philippines?



**Disaster-prone country same as Japan** 



Plenty of young people who are "digital-native"



ASEAN is the key area for future supply chain





## Feasibility Study in 2023

Supported by JICA Private Sector Partnership Program



Japan International Cooperation Agency



OCD

Albay Prov.

DISASTER OPERAT