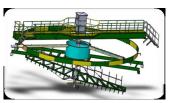

**Decompression** -dehydration **Drying Device** 

Recovered water

Concentrated residue/ Sludge

Industrial waste disposal companies

**G-ace** Oil containing Wastewater treatment

**Treated** water

Membrane treatment

# **Decompression-dehydration Drying Device**

Technology: Dehydration / concentration by heating

Separation by decompression distillation

Specification: 25 L/h ~ 1250 L/h

Treatment Flow: Supply > Distill > Discharge "Auto-operation"