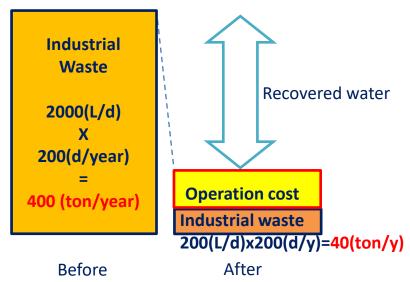

# High Concentrated Industrial Waste Liquid Reduction System

meets the following customer needs;

Reduce the amount of industrial waste(liquid) and Reduce the cost!

Process properly according to the environmental rules!

Advanced

treated

Customer: Car parts manufacturing factory (China)

Waste: Water-soluble cutting oil wastewater

Processing amount: 100 L/day (2000 L/day)

- Water Quality -

|             | Raw<br>water | Recovered<br>water | Advanced treated water |  |
|-------------|--------------|--------------------|------------------------|--|
| рН          | 8.97         | 10.58              | 6-9                    |  |
| CODcr       | 99,300       | 3,690              | < 110                  |  |
| BOD         | 28,000       | 1,000              | <30                    |  |
| SS          | 115          | 13                 | <100                   |  |
| n-Hex (Oil) | 28,000       | 606                | <8                     |  |

- Cost Benefit-

Unit: mg/L without pH