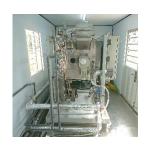

# **Decompression-dehydration Drying Device**

Technology: Dehydration / concentration by heating

Separation by decompression distillation

Specification: 25 L/h ~ 1250 L/h

Treatment Flow: Supply > Distill > Discharge "Auto-operation"

- Water-soluble cutting oil wastewater
- Alkaline degreasing wastewater
- Plating wastewater

**Cooling** 

water

- Washing wastewater
- Sludge after filter press
- RO concentrated liquid

etc.

Solidification

<Salty water>

<Nickel plating water>

Max 99% concentration