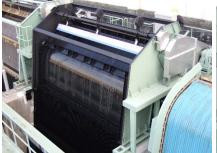

# G-ace

Oil containing Wastewater treatment

Technology: Oil Separate by Floating and Ozone micro bubble

Floating sludge removal

Specification: 50, 100 250 L/h

Treatment Flow: Floating separation > Sludge removal "Auto-operation"

- Compressor drain liquid
- Washing water of Engine or motor etc.

Advanced treatment

Technology: Decomposition of organic

by High-efficiency biological treatment and MBR membrane

Specification: 50, 300, 500 L/h