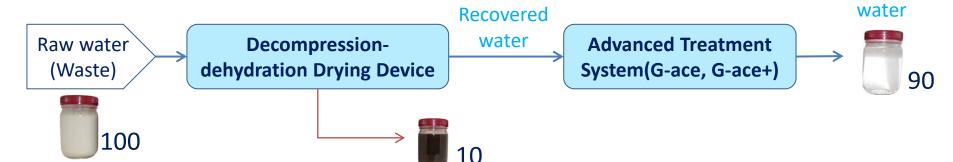

**Decompression** -dehydration **Drying Device** 

Recovered water

Concentrated residue/ Sludge

Industrial waste disposal companies

**G-ace** Oil containing Wastewater treatment

**Treated** water

Membrane treatment

# **Decompression-dehydration Drying Device**

Technology: Dehydration / concentration by heating

Separation by decompression distillation

Specification: 25 L/h ~ 1250 L/h

Treatment Flow: Supply > Distill > Discharge "Auto-operation"

# G-ace

Oil containing Wastewater treatment

Technology: Oil Separate by Floating and Ozone micro bubble

Floating sludge removal

Specification: 50, 100 250 L/h

Treatment Flow: Floating separation > Sludge removal "Auto-operation"

Advanced

treated

Customer: Car parts manufacturing factory (China)

Waste: Water-soluble cutting oil wastewater

Processing amount: 100 L/day (2000 L/day)

- Water Quality -

|             | Raw<br>water | Recovered<br>water | Advanced treated water |  |
|-------------|--------------|--------------------|------------------------|--|
| рН          | 8.97         | 10.58              | 6-9                    |  |
| CODcr       | 99,300       | 3,690              | < 110                  |  |
| BOD         | 28,000       | 1,000              | <30                    |  |
| SS          | 115          | 13                 | <100                   |  |
| n-Hex (Oil) | 28,000       | 606                | <8                     |  |