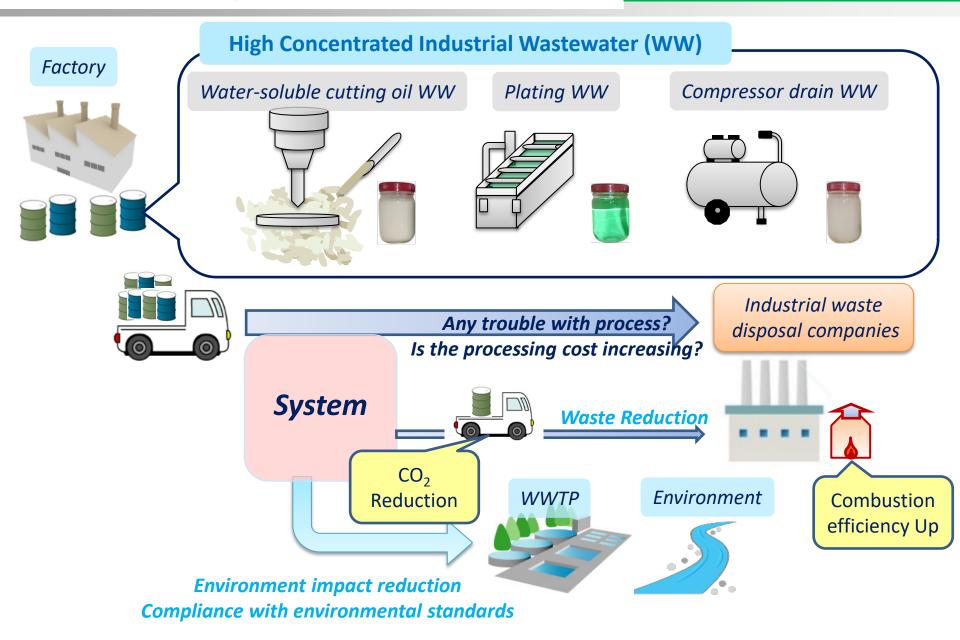

# High Concentrated Industrial Waste Liquid Reduction System

meets the following customer needs;

Reduce the amount of industrial waste(liquid) and Reduce the cost!

Process properly according to the environmental rules!

**Decompression** -dehydration **Drying Device** 

Recovered water

Concentrated residue/ Sludge

Industrial waste disposal companies

**G-ace** Oil containing Wastewater treatment

**Treated** water

Membrane treatment

# **Decompression-dehydration Drying Device**

Technology: Dehydration / concentration by heating

Separation by decompression distillation

Specification: 25 L/h ~ 1250 L/h

Treatment Flow: Supply > Distill > Discharge "Auto-operation"

- Water-soluble cutting oil wastewater
- Alkaline degreasing wastewater
- Plating wastewater

**Cooling** 

water

- Washing wastewater
- Sludge after filter press
- RO concentrated liquid

etc.

Solidification