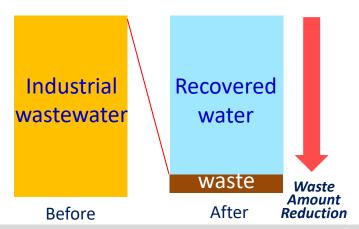

# High Concentrated Industrial Waste Liquid Reduction System

meets the following customer needs;

Reduce the amount of industrial waste(liquid) and Reduce the cost!

Process properly according to the environmental rules!