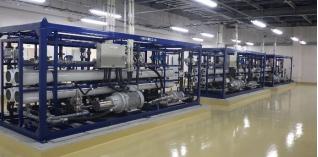

# **Decompression-dehydration Drying Device**

Technology: Dehydration / concentration by heating

Separation by decompression distillation

Specification: 25 L/h ~ 1250 L/h

Treatment Flow: Supply > Distill > Discharge "Auto-operation"

- Water-soluble cutting oil wastewater
- Alkaline degreasing wastewater
- Plating wastewater

**Cooling** 

water

- Washing wastewater
- Sludge after filter press
- RO concentrated liquid

etc.

Solidification

<Salty water>

<Nickel plating water>

Max 99% concentration