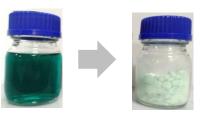

# **Decompression-dehydration Drying Device**

Technology: Dehydration / concentration by heating

Separation by decompression distillation

Specification: 25 L/h ~ 1250 L/h

Treatment Flow: Supply > Distill > Discharge "Auto-operation"

<Salty water>

<Nickel plating water>

Max 99% concentration