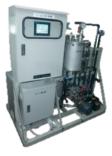

# G-ace

Oil containing Wastewater treatment

Technology: Oil Separate by Floating and Ozone micro bubble

Floating sludge removal

Specification: 50, 100 250 L/h

Treatment Flow: Floating separation > Sludge removal "Auto-operation"

- Compressor drain liquid
- Washing water of Engine or motor etc.

Advanced treatment

Technology: Decomposition of organic

by High-efficiency biological treatment and MBR membrane

Specification: 50, 300, 500 L/h

Feature: Strong against raw water fluctuations and stable treatment performance

- Advanced treatment of G-ace treated water
- •Wastewater requested to be discharged etc.

Other Membrane treatment,
Chemical treatment