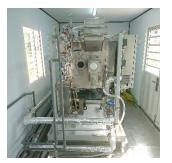

# **Decompression-dehydration Drying Device**

Technology: Dehydration / concentration by heating

Separation by decompression distillation

Specification: 25 L/h ~ 1250 L/h

Treatment Flow: Supply > Distill > Discharge "Auto-operation"