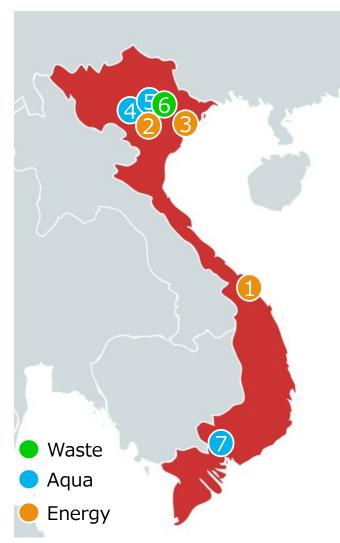

## 2. Our Projects in Viet Nam

|   | Project Name    | Sector     | Туре         | Year |
|---|-----------------|------------|--------------|------|
| 1 | Dung Quat       | Pipeline   | EPC/PVN      | 2007 |
| 2 | Noi Bai Airport | Hydrant    | EPC/JICA     | 2012 |
| 3 | Idemitsu Lube   | Plant      | EPC/Idemitsu | 2013 |
| 4 | Hoa Lac         | WWTP       | EPC/JICA     | 2015 |
| 5 | Yen Xa          | WWTP       | EPC/JICA     | 2018 |
| 6 | Bac Ninh        | WtE        | Investment   | 2020 |
| 7 | BIWASE          | Aqua/Waste | Share Acqu   | 2020 |