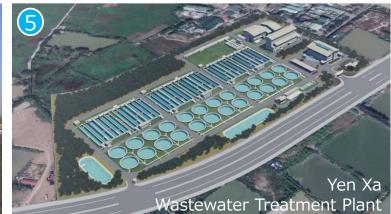

## 2. Our Projects in Viet Nam

|   | Project Name    | Sector     | Туре         | Year |
|---|-----------------|------------|--------------|------|
| 1 | Dung Quat       | Pipeline   | EPC/PVN      | 2007 |
| 2 | Noi Bai Airport | Hydrant    | EPC/JICA     | 2012 |
| 3 | Idemitsu Lube   | Plant      | EPC/Idemitsu | 2013 |
| 4 | Hoa Lac         | WWTP       | EPC/JICA     | 2015 |
| 5 | Yen Xa          | WWTP       | EPC/JICA     | 2018 |
| 6 | Bac Ninh        | WtE        | Investment   | 2020 |
| 7 | BIWASE          | Aqua/Waste | Share Acqu   | 2020 |