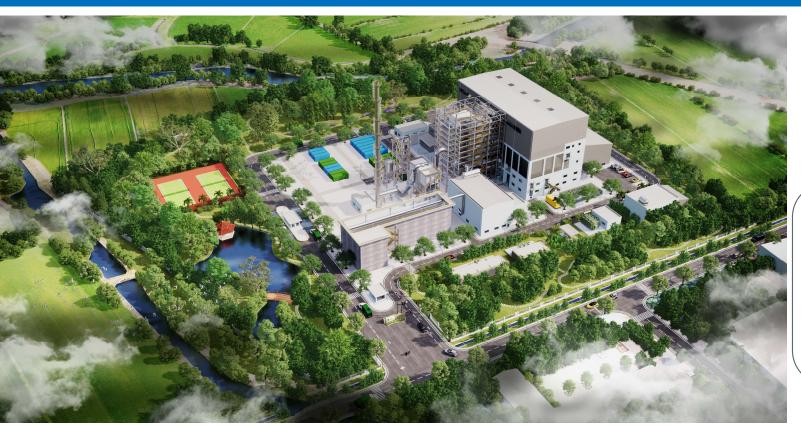

### 3. Bac Ninh Waste to Energy Project

### Owner:

Joint Venture Company between...

JFE Engineering

Thuan Thanh Environment

**♀** Power Generation : 11.6 мw

m Processing Capacity : 500 ton/day (MSW+ISW)

Selected as a JCM Model Project