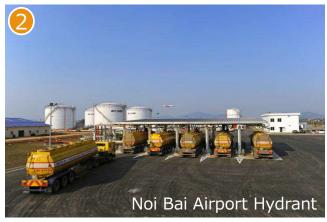

## 2. Our Projects in Viet Nam

|   | Project Name    | Sector     | Туре         | Year |
|---|-----------------|------------|--------------|------|
| 1 | Dung Quat       | Pipeline   | EPC/PVN      | 2007 |
| 2 | Noi Bai Airport | Hydrant    | EPC/JICA     | 2012 |
| 3 | Idemitsu Lube   | Plant      | EPC/Idemitsu | 2013 |
| 4 | Hoa Lac         | WWTP       | EPC/JICA     | 2015 |
| 5 | Yen Xa          | WWTP       | EPC/JICA     | 2018 |
| 6 | Bac Ninh        | WtE        | Investment   | 2020 |
| 7 | BIWASE          | Aqua/Waste | Share Acqu   | 2020 |