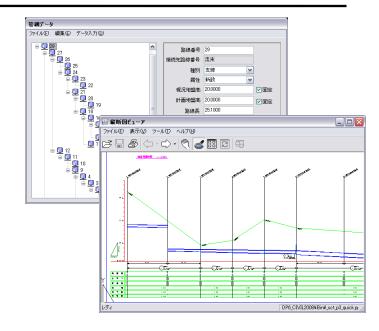

#### What is PIPE Design Pro?

### Integrated Sewer Plan & Profile Design System PIPE Design Pro

One System for Storm and Sanitary Sewers,
Urban and Rural Collection

- Completely Integrates Plan and Profile Information
- Handles Gravity Systems, Pumping, and Vacuum Systems
- Support for Water and Gas, Telecom pipes, including underground facilities and Ground Contour Lines
- Automation Features
- Freely Create and Modify Sewer Run Networks
- Full Support for Underground Utilities
- Use Drawing Layers to Control Styles and Printing
- Style Management
- Plan-Profile Drawings
- Support AutoCAD and BricsCAD