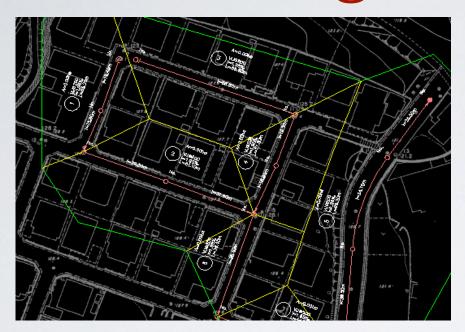

#### What is PIPE Design Pro?

### Integrated Sewer Plan & Profile Design System PIPE Design Pro

One System for Storm and Sanitary Sewers,
Urban and Rural Collection

- Completely Integrates Plan and Profile Information
- Handles Gravity Systems, Pumping, and Vacuum Systems
- Support for Water and Gas, Telecom pipes, including underground facilities and Ground Contour Lines
- Automation Features
- Freely Create and Modify Sewer Run Networks
- Full Support for Underground Utilities
- Use Drawing Layers to Control Styles and Printing
- Style Management
- Plan-Profile Drawings
- Support AutoCAD and BricsCAD