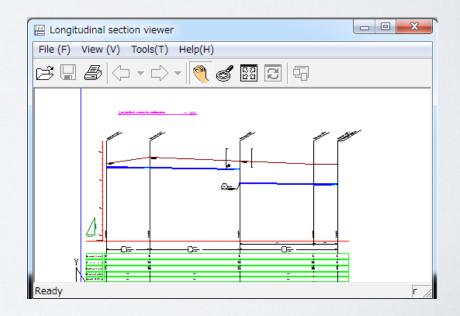

hnology and technical cooperation, not only in Japan but also to the international community.



http://www.pipedesign.co.jp/

h-oura@pipedesign.co.jp

#### What is PIPE Design Pro?

### Integrated Sewer Plan & Profile Design System PIPE Design Pro

One System for Storm and Sanitary Sewers,
Urban and Rural Collection

- Completely Integrates Plan and Profile Information
- Handles Gravity Systems, Pumping, and Vacuum Systems
- Support for Water and Gas, Telecom pipes, including underground facilities and Ground Contour Lines
- Automation Features
- Freely Create and Modify Sewer Run Networks
- Full Support for Underground Utilities
- Use Drawing Layers to Control Styles and Printing
- Style Management
- Plan-Profile Drawings
- Support AutoCAD and BricsCAD





## Drawing & Documents









### Business Target