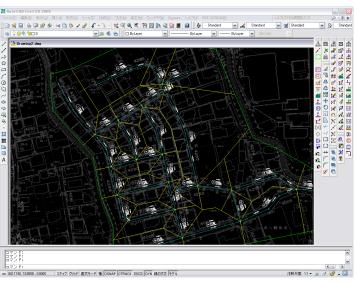

#### What is PIPE Design Pro?

### Integrated Sewer Plan & Profile Design System PIPE Design Pro

One System for Storm and Sanitary Sewers,
Urban and Rural Collection

- Completely Integrates Plan and Profile Information
- Handles Gravity Systems, Pumping, and Vacuum Systems
- Support for Water and Gas, Telecom pipes, including underground facilities and Ground Contour Lines
- Automation Features
- Freely Create and Modify Sewer Run Networks
- Full Support for Underground Utilities
- Use Drawing Layers to Control Styles and Printing
- Style Management
- Plan-Profile Drawings
- Support AutoCAD and BricsCAD