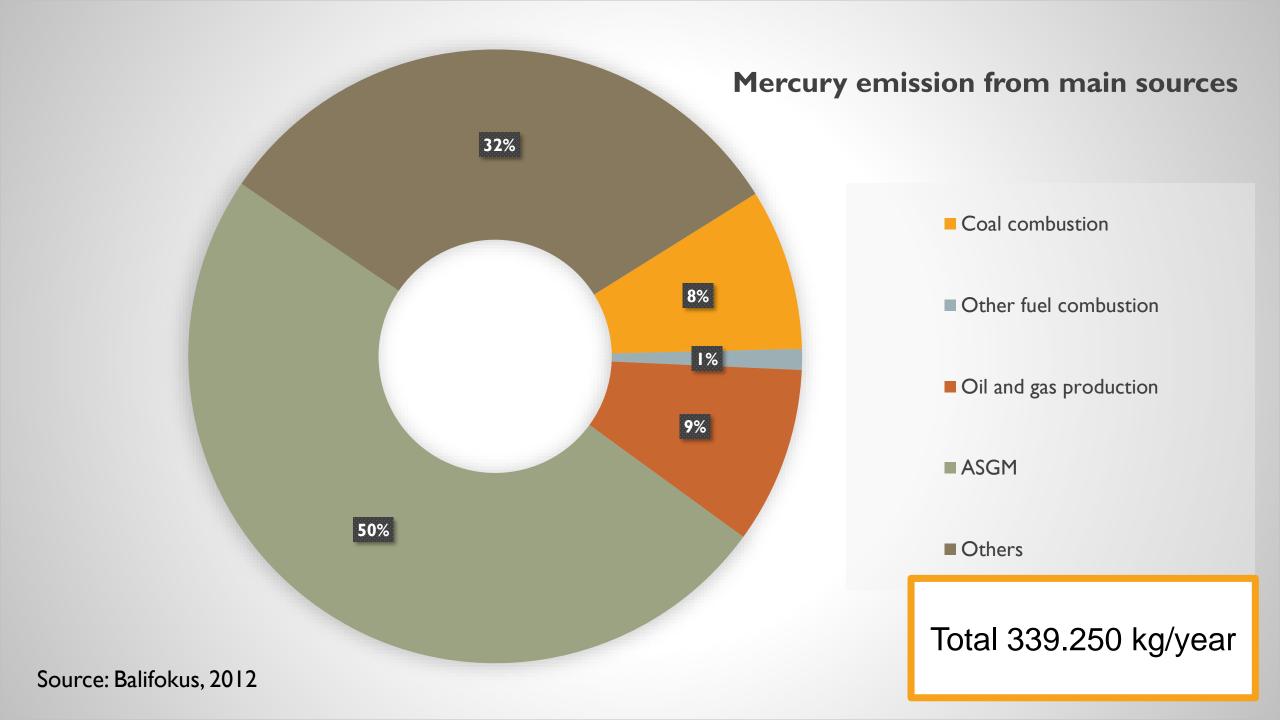

#### **MERCURY-RELATED PROJECTS**

1994-1996 Heavy metal monitoring in sea water

1997-2014 Mercury monitoring in ASGM

Mercury in energy sector

Mercury exposure and socio-economic study of the ASGM

Mercury baseline estimation