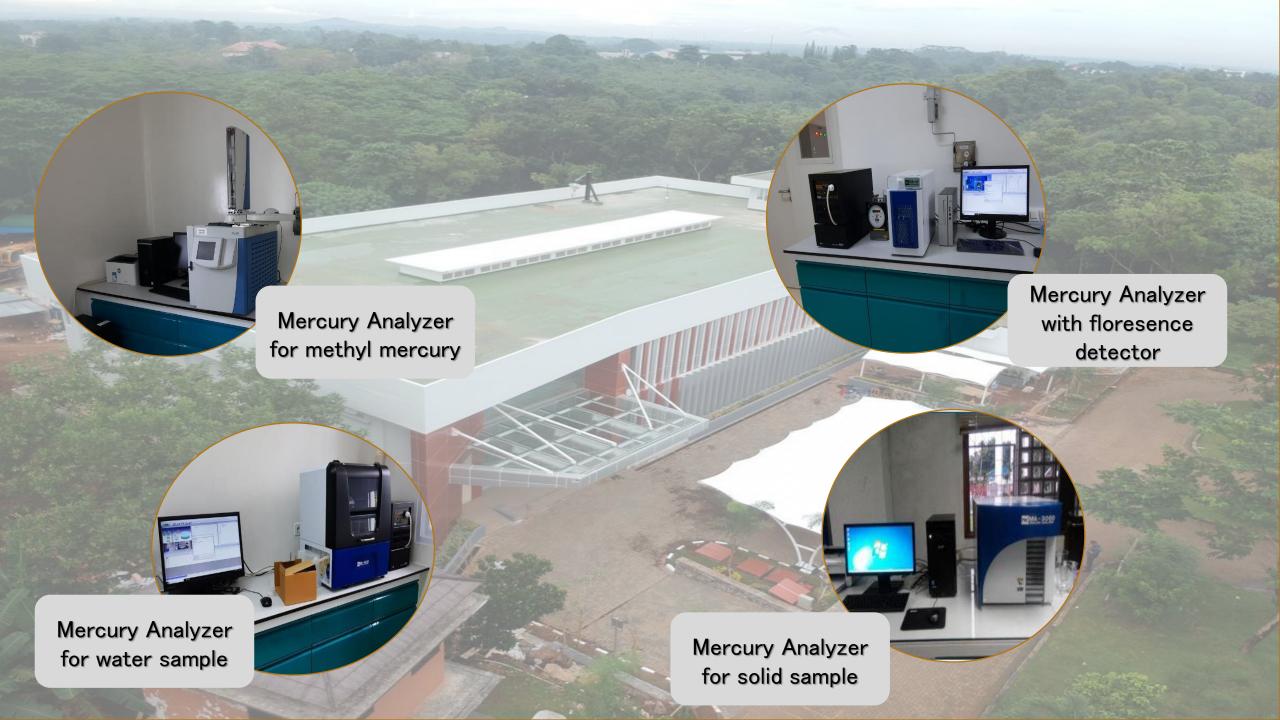

#### **MERCURY LABORATORY**

Lab Analyst (8 person)

- Sample collection
- Sample preparation
- Sample analysis

Environmental Analyst

(14 person)

- Environmental monitoring
- Environmental risk analysis
- Environmental case study

Researcher (11 person)

- Research design
- Research conduct
- Research publication

Why do we need mercury laboratory?