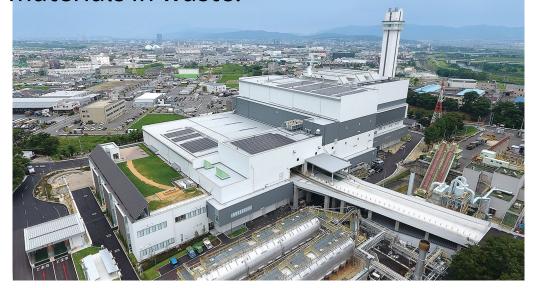

#### - Waste to Energy (WtE) Plant

This facility incinerates waste and treats it **hygienically**, while at the same time **generating electricity** as an important energy resource.

WtE facilities **reduce methane emissions from landfills** by decomposing organic materials in waste.