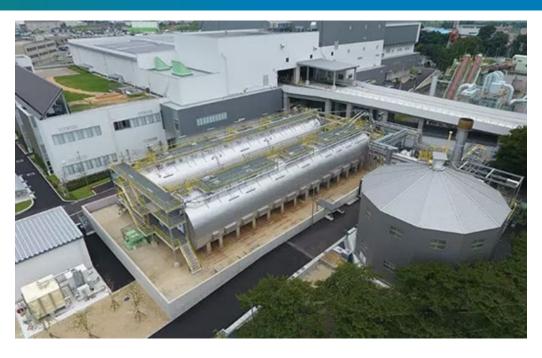

#### - Kanadevia Kompogas System

This system utilizes **anaerobic digestion** to produce **Carbon Neutral Gas (CNG)** from organic waste. Also, the residue can be used as **compost**.

It helps **prevent global warming** by replacing fossil fuels with CNG.