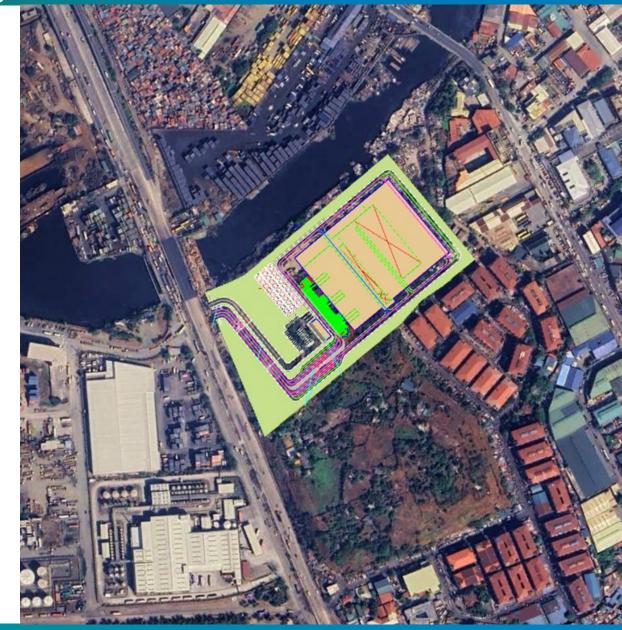

## 3,000 TPD - MANILA WASTE-TO-ENERGY FACILITY

PROJECT Kanadevia, together with the project owner Phil. Ecology Systems Corp. (PHILECO), is developing Manila Waste to Energy (WtE) Project. 3. Introduction of Manila WtE Project

# **Project Details**

| <b>Project Name</b>        | 3,000 TPD – Manila<br>Waste-to-Energy<br>Facility           |
|----------------------------|-------------------------------------------------------------|
| <b>Project Location</b>    | Smokey Mountain,<br>Barangay 128, Balut,<br>Tondo, Manila   |
| <b>Project Area</b>        | 5.80 hectares                                               |
| Project Design<br>Capacity | 3,000.000 tons per day (TPD)                                |
| Feedstock<br>Supply        | Residual Municipal<br>Solid Waste<br>Phileco current client |