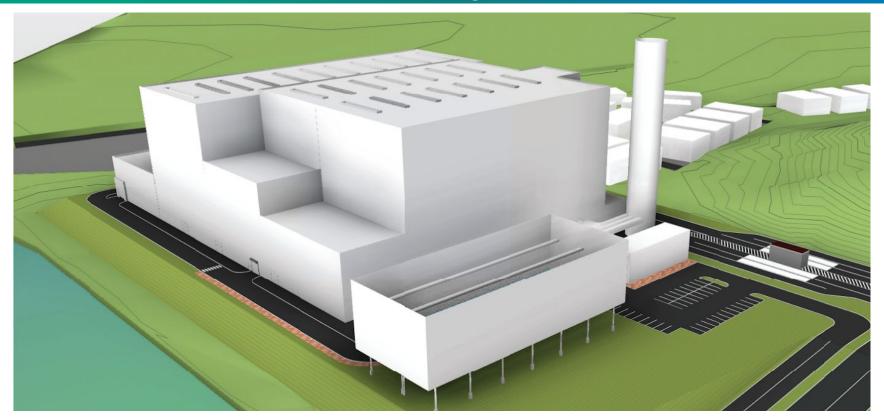

## 3. Introduction of Manila WtE Project

## Kanadevia

## 3,000 TPD - MANILA WASTE-TO-ENERGY FACILITY

PROJECT Kanadevia, together with the project owner Phil. Ecology Systems Corp. (PHILECO), is developing Manila Waste to Energy (WtE) Project. 3. Introduction of Manila WtE Project

# **Project Details**

| <b>Project Name</b>        | 3,000 TPD – Manila<br>Waste-to-Energy<br>Facility           |
|----------------------------|-------------------------------------------------------------|
| <b>Project Location</b>    | Smokey Mountain,<br>Barangay 128, Balut,<br>Tondo, Manila   |
| <b>Project Area</b>        | 5.80 hectares                                               |
| Project Design<br>Capacity | 3,000.000 tons per day (TPD)                                |
| Feedstock<br>Supply        | Residual Municipal<br>Solid Waste<br>Phileco current client |