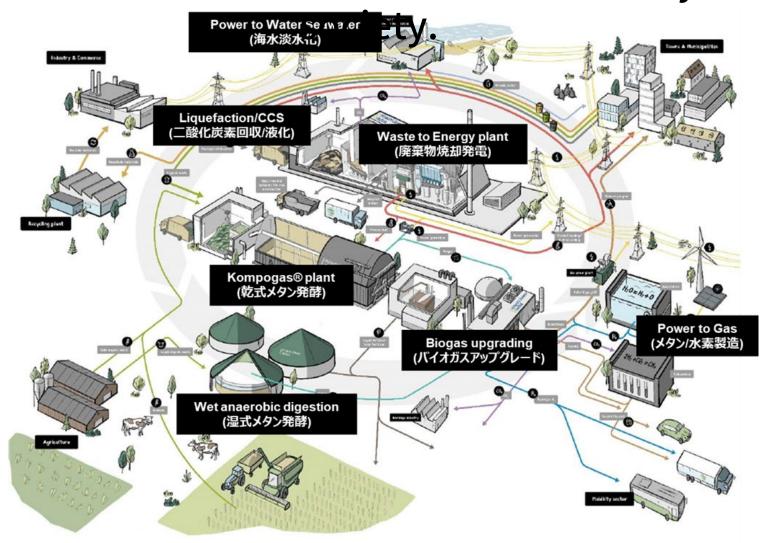

#### 2. Our Solutions

#### - Waste to Energy (WtE) Plant

This facility incinerates waste and treats it **hygienically**, while at the same time **generating electricity** as an important energy resource.

WtE facilities **reduce methane emissions from landfills** by decomposing organic materials in waste.

#### - Kanadevia Kompogas System

This system utilizes **anaerobic digestion** to produce **Carbon Neutral Gas (CNG)** from organic waste. Also, the residue can be used as **compost**.

It helps **prevent global warming** by replacing fossil fuels with CNG.