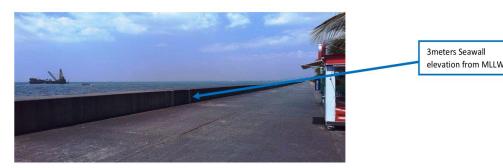

# RESIDENTIDESCEN AND **INFRASTRUCTURE**

4.5meters Mall

Elevation from MLLW

Complex - Seawall and Elevation Detail

Mall of Asia Elevation – Reference Photo

SM Mall of Asia's higher seawall and drainage channels