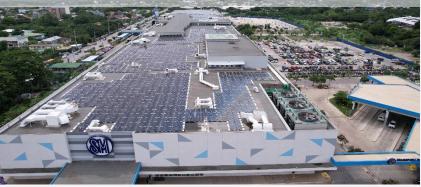

#### Solar PV Systems on the roof decks of 44 SM Supermalls = 51.6MWp

#### SM City Tuguegarao