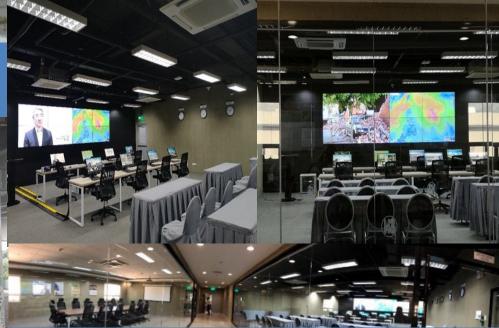

#### **Automated Weather Stations** on the roof deck of 48 SM Supermalls

**SM Resilience Center** 