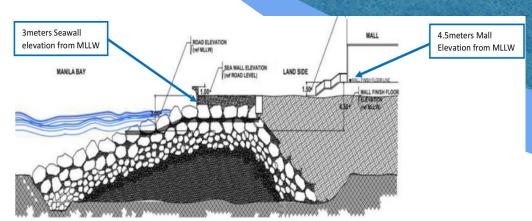

# RESIDENTIDESCEN AND **INFRASTRUCTURE**

4.5meters Mall

Elevation from MLLW

Complex - Seawall and Elevation Detail

Mall of Asia Elevation – Reference Photo

SM Mall of Asia's higher seawall and drainage channels