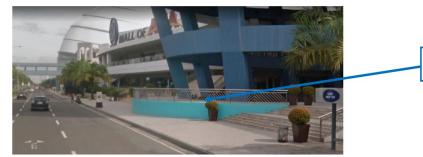

# RESIDENTIDESCEN AND **INFRASTRUCTURE**

4.5meters Mall

Elevation from MLLW

Complex - Seawall and Elevation Detail

Mall of Asia Elevation – Reference Photo

SM Mall of Asia's higher seawall and drainage channels