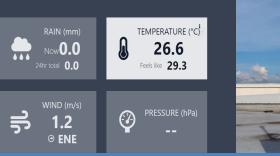

#### **Automated Weather Stations** on the roof deck of 48 SM Supermalls

**SM Resilience Center** 