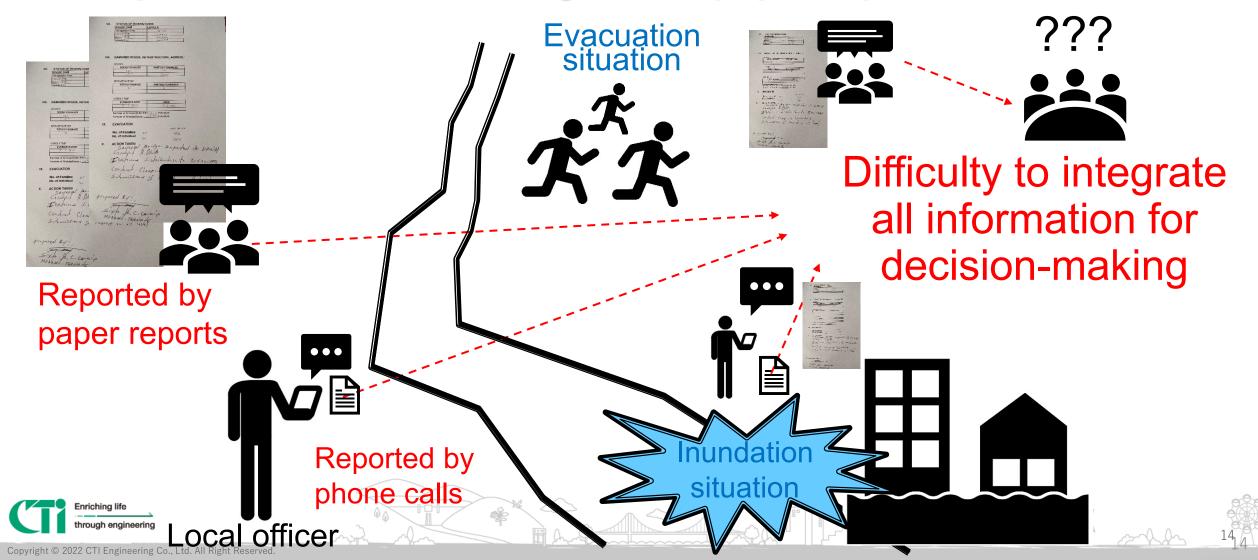

## 2. Importance of Flood Forecasting/Early Warning System

Government and private sectors must decide on evacuations and flood DRR activities before floods occur.

However, reality presents the following problems:

- $\succ$  Information gathering for countermeasures takes a long time.
- Different systems for rainfall observation, flood forecast, and early warning are managed separately.
- > Uncertainty about roles and responsibilities during disasters.
- > Difficulty in accurate flood forecasting due to rapidly changing situations.

Consequently, making evacuation decisions and flood DRR activities has become challenging.

But there's a solution - RisKma!

X