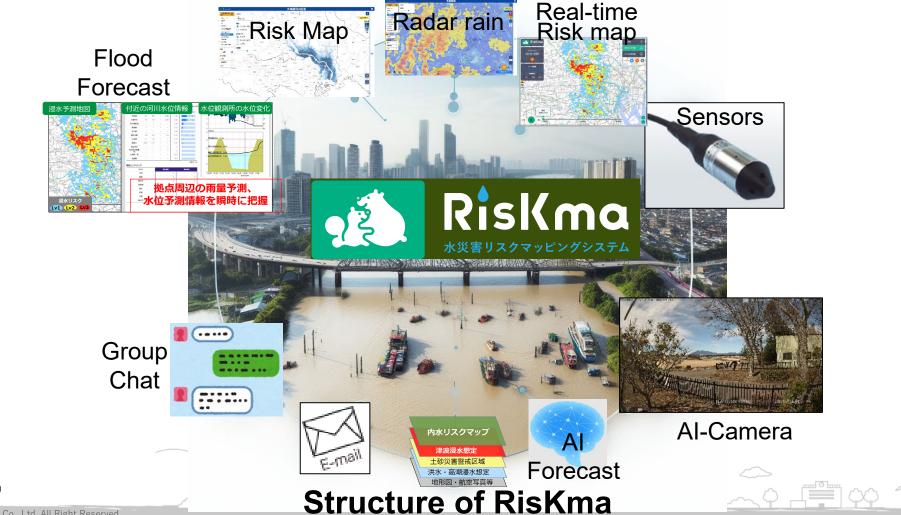

## 3. Advantages of RisKma

✓ Integration and browsing of related information

 $\checkmark$  Ability to forecast of river water levels and inundation area

✓ Customizable functions (e.g. alert mail, overlay user's map/data set etc.)

## 3. Advantages of RisKma (System layout)

9 9

## 3. Advantages of RisKma (System layout)

Example of layout of RisKma

1010

the man

Enriching life

through engineering

3. Advantages of RisKma

✓ Effective information collection before/during/after disaster

✓ Understanding current & future situation/risk of meteorology & disaster

✓ Supporting decision making for early evacuation & DRR activities

✓ Utilizing for BCP (Business Continuity Plan)