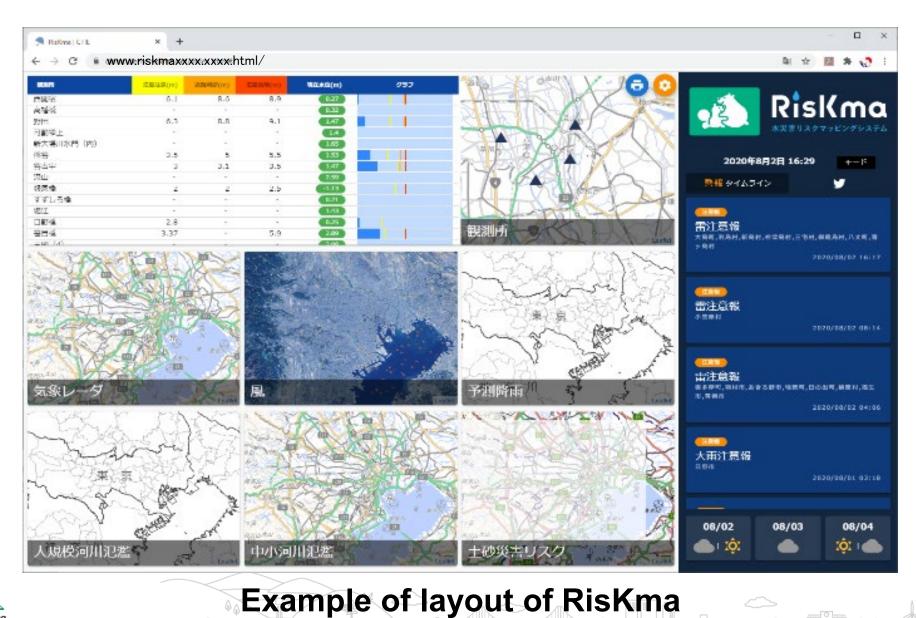

## 3. Advantages of RisKma (System layout)

Example of layout of RisKma

1010

the man

Enriching life

through engineering

3. Advantages of RisKma

✓ Effective information collection before/during/after disaster