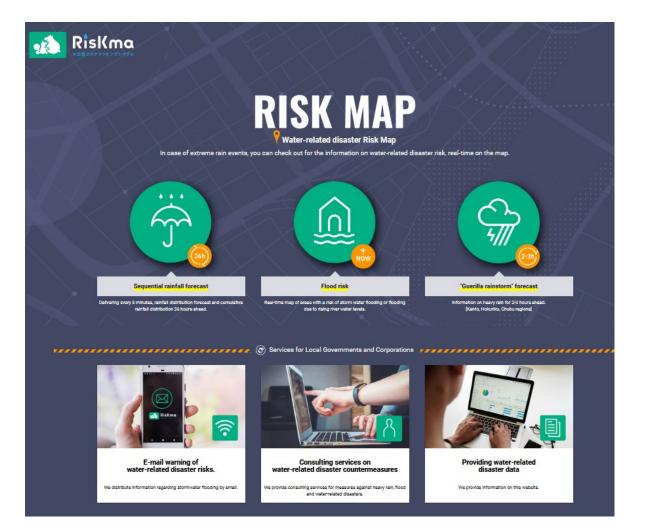

## 3. Advantages of RisKma

✓ Integration and browsing of related information

 $\checkmark$  Ability to forecast of river water levels and inundation area

✓ Customizable functions (e.g. alert mail, overlay user's map/data set etc.)

## 3. Advantages of RisKma (System layout)

Example of layout of RisKma

1010

the man

Enriching life

through engineering

3. Advantages of RisKma

✓ Effective information collection before/during/after disaster

✓ Understanding current & future situation/risk of meteorology & disaster

✓ Supporting decision making for early evacuation & DRR activities

✓ Utilizing for BCP (Business Continuity Plan)