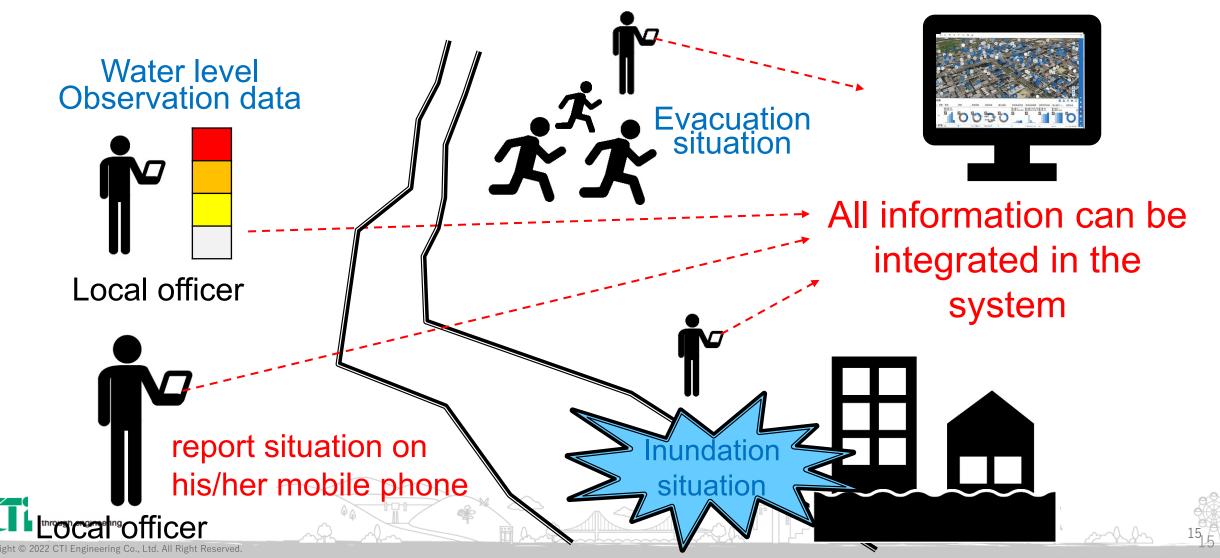

## Private Companies

Real estate investment management company

through engineering

4. Success Story (Pilot project)

Present: Status updates have been communicated through phone calls, text messages, and paper reports.

4. Success Story (Pilot project)

Future: Posting status updates on a **cloud-based mapping platform** enables centralized management and accelerates decision-making.

4. Success Story (Pilot project)

DRR drill with PDRRMO in Cavite