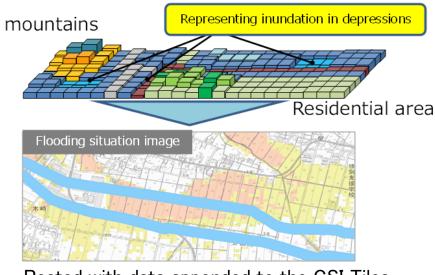

Posted with data appended to the GSI Tiles (https://maps.gsi.go.jp/development/ichiran.htm)

## Flood forecasting model

(C)OpenStreetMap contributors