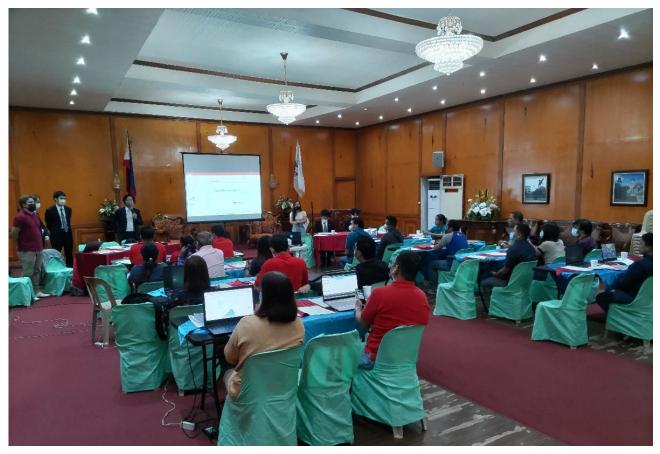

4. Success Story (Pilot project)

Future: Posting status updates on a **cloud-based mapping platform** enables centralized management and accelerates decision-making.

4. Success Story (Pilot project)

DRR drill with PDRRMO in Cavite