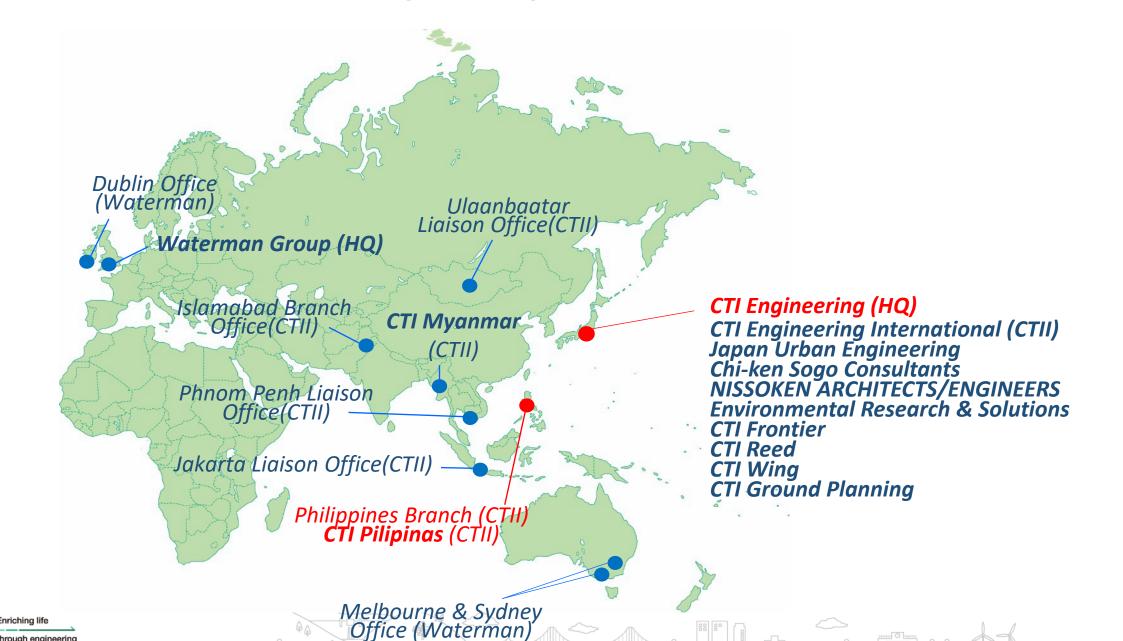

## **1. Introduction of CTI group**

The first engineering consultancy in Japan.

Group employs over 3,800

people in 13 Group companies.

800 projects

Over 800 international projects in over 100 countries.

Top The top share of sales to the government among consulting engineering companies in Japan.