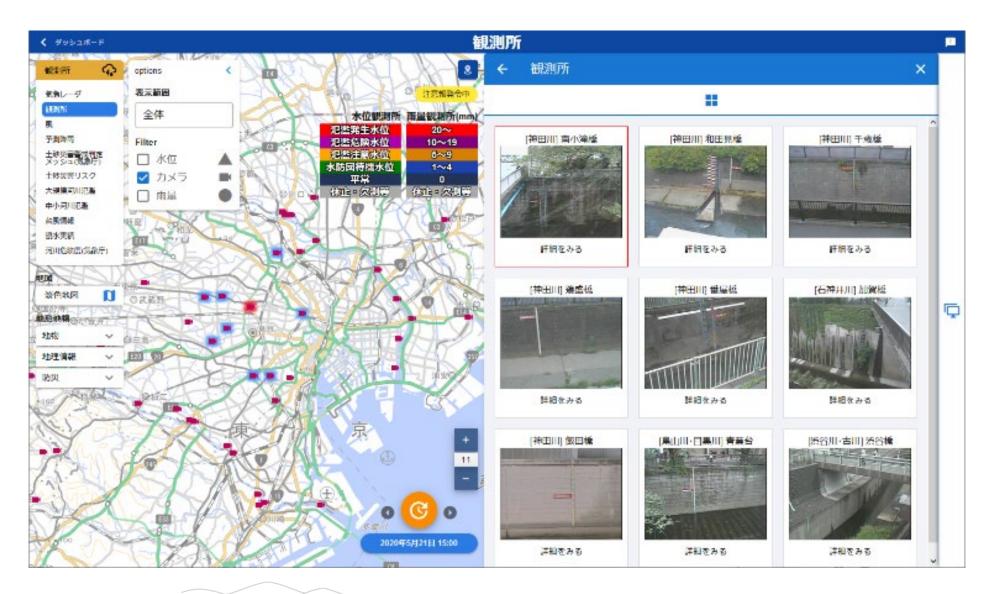

Information gathering for countermeasures takes a long time.
- Different systems for rainfall observation, flood forecast, and early warning are managed separately.
- > Uncertainty about roles and responsibilities during disasters.
- > Difficulty in accurate flood forecasting due to rapidly changing situations.

Consequently, making evacuation decisions and flood DRR activities has become challenging.

But there's a solution - RisKma!





X



## 3. Advantages of RisKma

✓ Integration and browsing of related information

 $\checkmark$  Ability to forecast of river water levels and inundation area

✓ Customizable functions (e.g. alert mail, overlay user's map/data set etc.)



nriching life

## 3. Advantages of RisKma (System layout)



9 9



## 3. Advantages of RisKma (System layout)



Example of layout of RisKma

1010

the man



Enriching life

through engineering

3. Advantages of RisKma





✓ Effective information collection before/during/after disaster

✓ Understanding current & future situation/risk of meteorology & disaster

✓ Supporting decision making for early evacuation & DRR activities

✓ Utilizing for BCP (Business Continuity Plan)







## 4. Success Stories/ Sales Record of RisKma

We will expand the reliability and achievements of flood forecasting technology obtained in Japan to other countries.

## Central/National Government

I. No.1 market share position in Flood Forecasting System (Risk Line) of MLIT

II. No.1 market share position in Dam Inflow Forecasting System of JWA

## Local Governments

- I. Tomakomai city in Hokkaido (won the 2022 **Minis