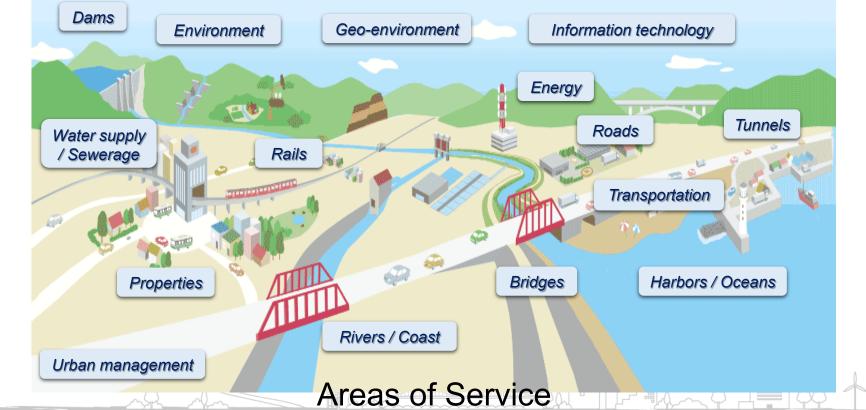

## **1. Introduction of CTI group**

The first engineering consultancy in Japan.

Group employs over 3,800

people in 13 Group companies.

800 projects

Over 800 international projects in over 100 countries.

Top The top share of sales to the government among consulting engineering companies in Japan.