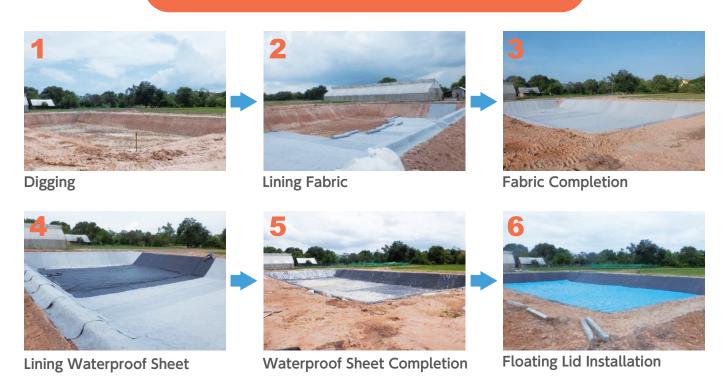

#### **SOWA Lining Pond**

# **NON-EVAPO SYSTEM**



Clean water for your domestic uses.









#### **NON-EVAPO SYSTEM**

We mostly see ponds in Cambodia just dug only or used with concrete. However, they cannot prevent water from infiltration and evaporation. Since water is important to life even during dry season or drought period, we expect everyone has enough water through our system.

Our SOWA Lining Pond "NON-EVAPO SYSTEM" is consisted of Lining sheet and floating lid.

#### **MATERIALS**



Lining sheet prevent the water from infiltrating into the ground.



Floating lid to prevent from evaporation.

### **CONSTRUCTION PROCESS**



### **COMPARISON**



### **EFECT OF FLOATING LID**

Our floating lid restrained deterioration of water quality and keep well transparency. Uncovered tank had a sludge in the water.



## In Takeo Province



## **In Kampong Chhnang Province**





Shibata Ogura Worldwide Alliance Co., Ltd.

Address: #09 A1A2,3rd Floor,Street163,Sangkat Tuol Svay Prey1,Khan Chamkar Morn,Phnom Penh,Cambodia

T E L: +855-98-701-129(KH/EN) +855-70-628-777(JP/EN)

M a i l:info@sowakh.com