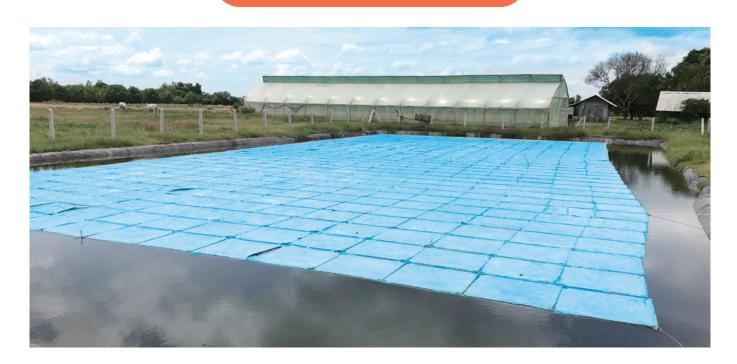

n water for your domestic uses.









#### **NON-EVAPO SYSTEM**

We mostly see ponds in Cambodia just dug only or used with concrete. However, they cannot prevent water from infiltration and evaporation. Since water is important to life even during dry season or drought period, we expect everyone has enough water through our system.

Our SOWA Lining Pond "NON-EVAPO SYSTEM" is consisted of Lining sheet and floating lid.

#### **MATERIALS**



Lining sheet prevent the water from infiltrating into the ground.



Floating lid to prevent from evaporation.

### **CONSTRUCTION PROCESS**



### **COMPARISON**



### **EFECT OF FLOATING LID**

Our floating lid restrained deterioration of water quality and keep well transparency. Uncovered tank had a sludge in the water.



## In Takeo Province



## **In Kampong Chhnang Province**





Shibata Ogura Worldwide Alliance Co., Ltd.

Address: #09 A1A2,3rd Floor,Street163,Sangkat Tuol Svay Prey1,Khan Chamkar Morn,Phnom Penh,Cambodia

T E L: +855-98-701-129(KH/EN) +855-70-628-777(JP/EN)

M a i l:info@sowakh.com