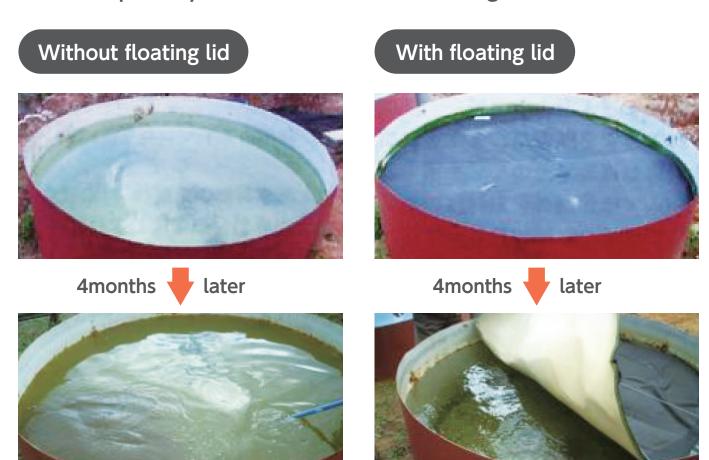

### **EFECT OF FLOATING LID**

Our floating lid restrained deterioration of water quality and keep well transparency. Uncovered tank had a sludge in the water.