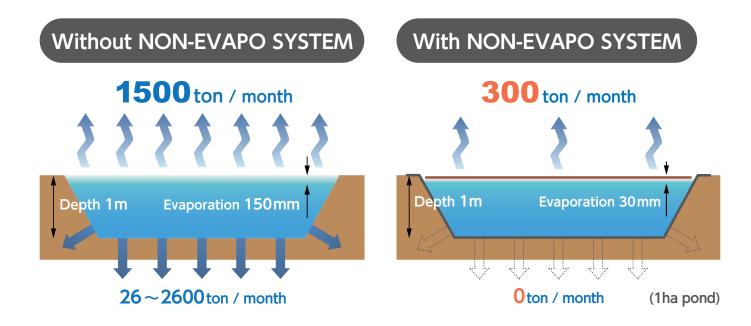

#### **NON-EVAPO SYSTEM**

We mostly see ponds in Cambodia just dug only or used with concrete. However, they cannot prevent water from infiltration and evaporation. Since water is important to life even during dry season or drought period, we expect everyone has enough water through our system.

### **COMPARISON**