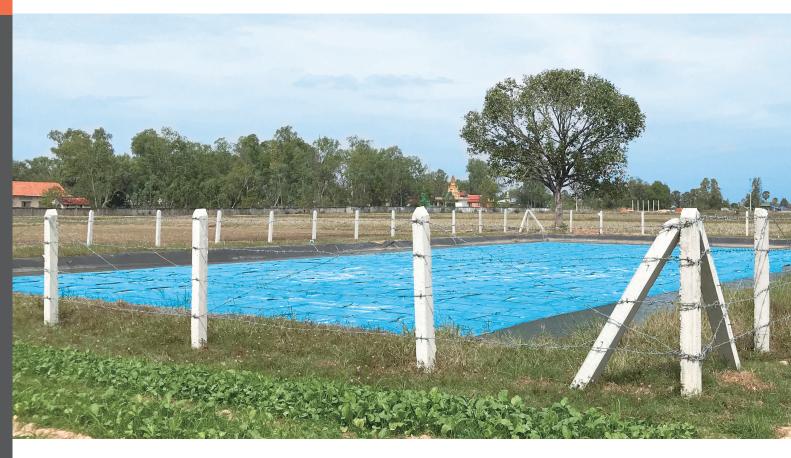

#### **SOWA Lining Pond**

# **NON-EVAPO SYSTEM**

Clean water for your domestic uses.

#### **NON-EVAPO SYSTEM**

We mostly see ponds in Cambodia just dug only or used with concrete. However, they cannot prevent water from infiltration and evaporation. Since water is important to life even during dry season or drought period, we expect everyone has enough water through our system.

Our SOWA Lining Pond "NON-EVAPO SYSTEM" is consisted of Lining sheet and floating lid.

#### **MATERIALS**

Lining sheet prevent the water from infiltrating into the ground.

Floating lid to prevent from evaporation.