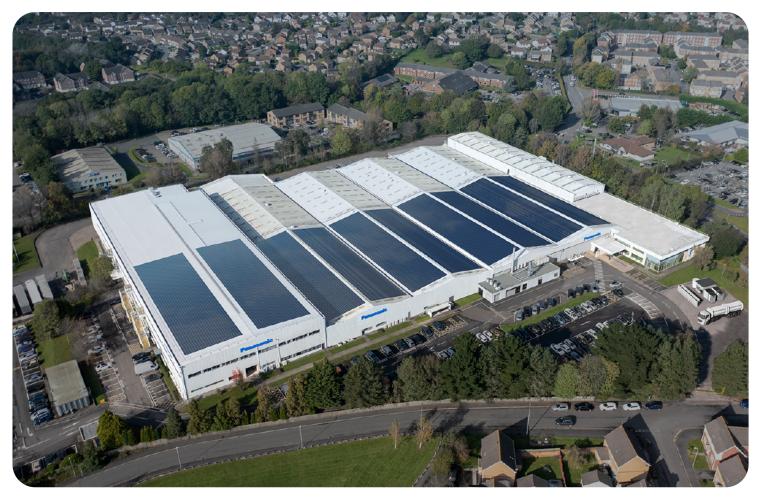

# 地域特性に応じグローバルに展開

RE100ソリューションの実証を日本・欧州で開始(予定)

01 世界初<sup>\*</sup>、水素を活用した工場の 再生可能エネルギー100%に向けた実証

12 気象変化や電力事情に応じた<br/>
電力需給運用を検証
 13
 13
 13
 13
 13
 13
 13
 13
 13
 13
 13
 13
 13
 13
 13
 13
 13
 13
 13
 13
 13
 13
 13
 13
 13
 13
 13
 13
 13
 13
 13
 13
 13
 13
 13
 13
 13
 13
 13
 13
 13
 13
 13
 13
 13
 13
 13
 13
 13
 13
 13
 13
 13
 13
 13
 13
 13
 13
 13
 13
 13
 13
 13
 13
 13
 13
 13
 13
 13
 13
 13
 13
 13
 13
 13
 13
 13
 13
 13
 13
 13
 13
 13
 13
 13
 13
 13
 13
 13
 13
 13
 13
 13
 13
 13
 13
 13
 13
 13
 13
 13
 13
 13
 13
 13
 13
 13
 13
 13
 13
 13
 13
 13
 13
 13
 13
 13
 13
 13
 13
 13
 13
 13
 13
 13
 13
 13
 13
 13
 13
 13
 13
 13
 13
 13
 13
 13
 13
 13
 13
 13
 13
 13
 13
 13
 13
 13
 13
 13
 13
 13
 13
 13
 13
 13
 13
 13
 13
 13
 13
 13
 13
 13
 13
 13
 13
 13
 13
 13
 13
 13
 13
 13
 13
 13
 13
 13
 13
 13
 13
 13
 13
 13
 13
 13
 13
 13
 13
 13
 13
 13
 13
 13
 13
 13
 13
 13
 13
 13
 13
 13
 13
 13
 13
 13
 13
 13
 13
 13
 13
 13
 13
 13
 13
 13
 13
 13
 13
 13
 13
 13
 13
 13
 13
 13
 13
 13
 13
 13
 13
 13
 13
 13
 13
 13
 13
 13
 13
 13
 13
 13
 13
 13
 13
 13
 13
 13
 13
 13
 13
 13
 13
 13
 13
 13
 13
 13
 13
 13
 13
 13
 13
 13
 13
 13
 13
 13
 13
 13
 13
 13
 13
 13
 13
 13
 13
 13
 13
 13
 13
 13
 13
 13
 13
 13

**03** 発電時に発生する熱を暖房・給湯に利用し、 総合的なエネルギー効率を向上

> ※ 工場の稼働電力を賄う自家発電燃料として本格的に水素を活用した実証において (2022年3月31日現在、パナソニック調べ)

英国での実証施設

| Project launch           | April 15, 2022              |
|--------------------------|-----------------------------|
| Facility area            | Approx. 6,000m <sup>2</sup> |
| Peak power               | Approx. 670kW               |
| Annual power consumption | Approx. 2.7GWh              |
| Pure hydrogen fuel cell  | 495 kW                      |
| Photovoltaic generators  | 570 kW                      |
| Lithum ion batteries     | 1.1 MWh                     |

| Project launch          | 2024 (Under construction) |
|-------------------------|---------------------------|
| Peak power              | Approx. 280kW             |
| Annual power consump    | tion Approx. 1.0GWh       |
| Pure hydrogen fuel cell |                           |
| Photovoltaic generator  | s 290 kW                  |
| Lithum ion batteries    | 1 MWh                     |