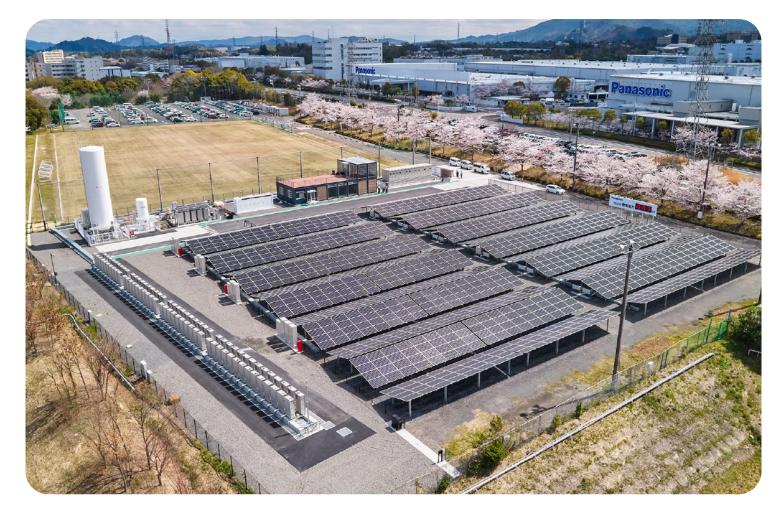

# 地域特性に応じグローバルに展開

RE100ソリューションの実証を日本・欧州で開始(予定)

01 世界初<sup>\*</sup>、水素を活用した工場の 再生可能エネルギー100%に向けた実証

12 気象変化や電力事情に応じた<br/>
電力需給運用を検証
 13
 13
 13
 13
 13
 13
 13
 13
 13
 13
 13
 13
 13
 13
 13
 13
 13
 13
 13
 13
 13
 13
 13
 13
 13
 13
 13
 13
 13
 13
 13
 13
 13
 13
 13
 13
 13
 13
 13
 13
 13
 13
 13
 13
 13
 13
 13
 13
 13
 13
 13
 13
 13
 13
 13
 13
 13
 13
 13
 13
 13
 13
 13
 13
 13
 13
 13
 13
 13
 13
 13
 13
 13
 13
 13
 13
 13
 13
 13
 13
 13
 13
 13
 13
 13
 13
 13
 13
 13
 13
 13
 13
 13
 13
 13
 13
 13
 13
 13
 13
 13
 13
 13
 13
 13
 13
 13
 13
 13
 13
 13
 13
 13
 13
 13
 13
 13
 13
 13
 13
 13
 13
 13
 13
 13
 13
 13
 13
 13
 13
 13
 13
 13
 13
 13
 13
 13
 13
 13
 13
 13
 13
 13
 13
 13
 13
 13
 13
 13
 13
 13
 13
 13
 13
 13
 13
 13
 13
 13
 13
 13
 13
 13
 13
 13
 13
 13
 13
 13
 13
 13
 13
 13
 13
 13
 13
 13
 13
 13
 13
 13
 13
 13
 13
 13
 13
 13
 13
 13
 13
 13
 13
 13
 13
 13
 13
 13
 13
 13
 13
 13
 13
 13
 13
 13
 13
 13
 13
 13
 13
 13
 13
 13
 13
 13
 13
 13
 13
 13
 13
 13
 13
 13
 13
 13
 13
 13
 13
 13
 13
 13
 13
 13
 13
 13
 13
 13
 13
 13
 13
 13
 13
 13
 13
 13
 13
 13
 13
 13
 13
 13
 13
 13
 13
 13
 13
 13
 13
 13
 13
 13
 13
 13
 13
 13
 13
 13
 13
 13
 13
 13
 13
 13
 13
 13
 13
 13
 13
 13
 13
 13
 13
 13
 13
 13

**03** 発電時に発生する熱を暖房・給湯に利用し、 総合的なエネルギー効率を向上

> ※ 工場の稼働電力を賄う自家発電燃料として本格的に水素を活用した実証において (2022年3月31日現在、パナソニック調べ)

英国での実証施設

| Project launch           | April 15, 2022              |
|--------------------------|-----------------------------|
| Facility area            | Approx. 6,000m <sup>2</sup> |
| Peak power               | Approx. 670kW               |
| Annual power consumption | Approx. 2.7GWh              |
| Pure hydrogen fuel cell  | 495 kW                      |
| Photovoltaic generators  | 570 kW                      |
| Lithum ion batteries     | 1.1 MWh                     |

| Project launch          | 2024 (Under construction) |
|-------------------------|---------------------------|
| Peak power              | Approx. 280kW             |
| Annual power consump    | tion Approx. 1.0GWh       |
| Pure hydrogen fuel cell |                           |
| Photovoltaic generator  | s 290 kW                  |
| Lithum ion batteries    | 1 MWh                     |