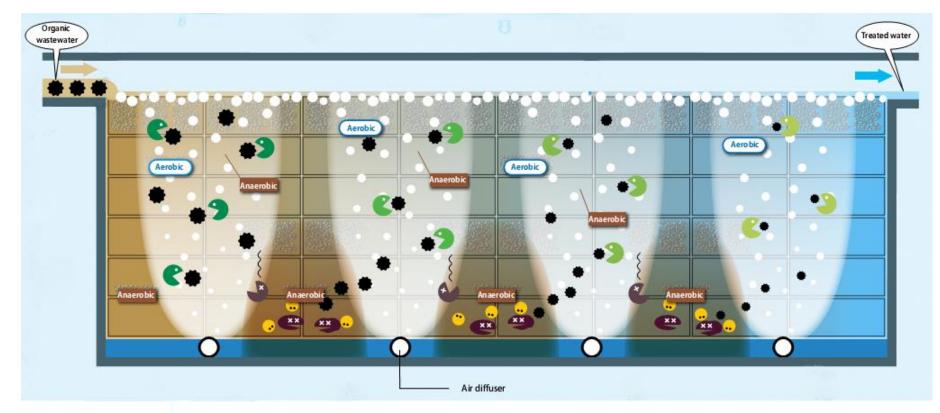

**KIDS** carrier

System cases

• KIDS system The principle of treatment technology

• KIDS system The image in treatment tank

Reduction of excess sludge is the repeatition of the decomposition in aerobic and anaerobic, as well as food-chain.

KIDS system

Generating amount of Excess sludge Compared to the active sludge process KIDS system is less than 50% ↓ Reduce cost for sludge disposal !! And, it can cut the maintenance cost !!

P-06