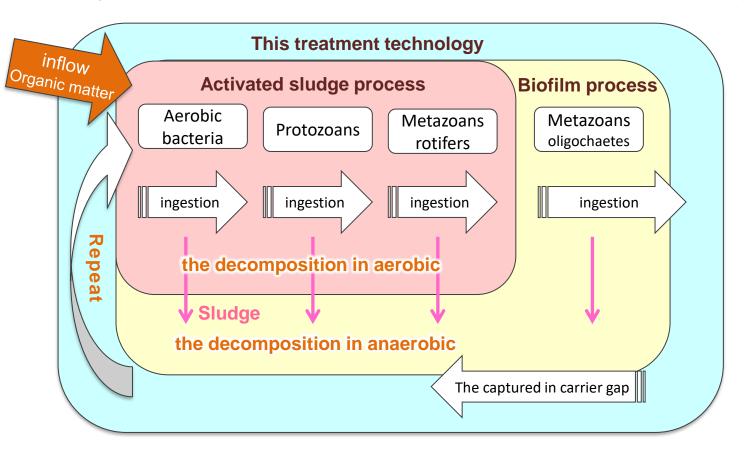

**KIDS** carrier

System cases

• KIDS system The principle of treatment technology

• KIDS system The image in treatment tank

Reduction of excess sludge is the repeatition of the decomposition in aerobic and anaerobic, as well as food-chain.

KIDS system

Generating amount of Excess sludge Compared to the active sludge process KIDS system is less than 50% ↓ Reduce cost for sludge disposal !! And, it can cut the maintenance cost !!

P-06