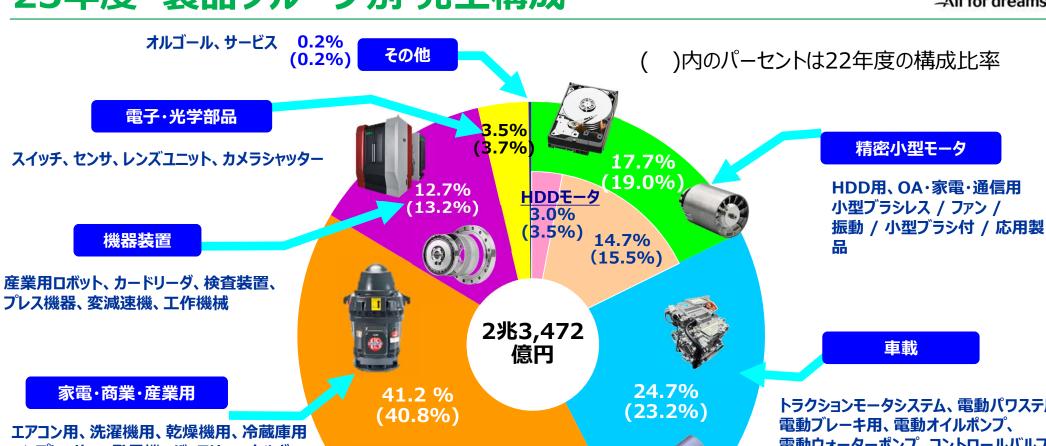

## 23年度 製品グループ別 売上構成

エアコン用、洗濯機用、乾燥機用、冷蔵庫用 コンプレッサー、発電機、バッテリーエネルギー 貯蔵システム等

トラクションモータシステム、電動パワステ用、 電動ウォーターポンプ、コントロールバルブ等